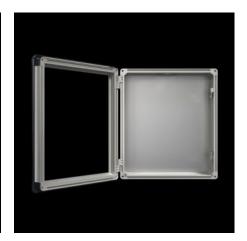

#### **Features**

| Model No.       | CP 6372.541                                                 |
|-----------------|-------------------------------------------------------------|
| Design          | Support arm connection, rectangular 120 x 65 mm             |
| Benefits        | Aluminium enclosure, high thermal conductivity for optimum  |
|                 | passive heat dissipation.                                   |
|                 | Low weight coupled with high stability                      |
|                 | Compatible with all Rittal stand and support arm systems    |
| Material        | Enclosure: Extruded aluminium section                       |
|                 | Corner pieces: Die-cast zinc                                |
|                 | Corner protectors: Plastic                                  |
| General colour  | Natural anodised                                            |
| Colour          | Enclosure: Natural anodised                                 |
|                 | Corner pieces: RAL 7035                                     |
|                 | Corner protectors: similar to RAL 7024                      |
| Supply includes | Enclosure with cut-out for support arm connection           |
|                 | 3 mm double-bit lock insert may be exchanged for 41 mm lock |
|                 | inserts, plastic handles and T handles, type C              |
|                 | Seals and assembly parts for front panels                   |
|                 | Hinged rear panel, hinging on the longest side              |