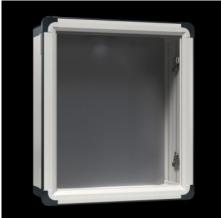

#### **Features**

| Model No.       | CP 6372.541                                                 |
|-----------------|-------------------------------------------------------------|
| Design          | Support arm connection, rectangular 120 x 65 mm             |
| Benefits        | Aluminium enclosure, high thermal conductivity for optimum  |
|                 | passive heat dissipation.                                   |
|                 | Low weight coupled with high stability                      |
|                 | Compatible with all Rittal stand and support arm systems    |
| Material        | Enclosure: Extruded aluminium section                       |
|                 | Corner pieces: Die-cast zinc                                |
|                 | Corner protectors: Plastic                                  |
| General colour  | Natural anodised                                            |
| Colour          | Enclosure: Natural anodised                                 |
|                 | Corner pieces: RAL 7035                                     |
|                 | Corner protectors: similar to RAL 7024                      |
| Supply includes | Enclosure with cut-out for support arm connection           |
|                 | 3 mm double-bit lock insert may be exchanged for 41 mm lock |
|                 | inserts, plastic handles and T handles, type C              |
|                 | Seals and assembly parts for front panels                   |
|                 | Hinged rear panel, hinging on the longest side              |