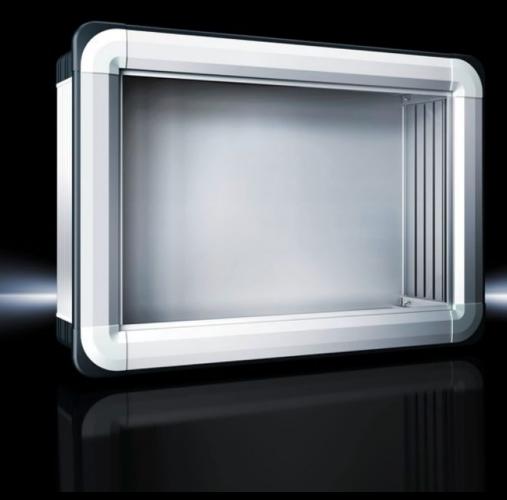

#### CP 6372.541 - Comfort Panel

Aluminium enclosure, high thermal conductivity for optimum passive heat dissipation. Low weight coupled with high stability. Protection category IP 65 to IEC 60 529.

#### **Features**

| Model No.       | CP 6372.541                                                 |
|-----------------|-------------------------------------------------------------|
| Design          | Support arm connection, rectangular 120 x 65 mm             |
| Benefits        | Aluminium enclosure, high thermal conductivity for optimum  |
|                 | passive heat dissipation.                                   |
|                 | Low weight coupled with high stability                      |
|                 | Compatible with all Rittal stand and support arm systems    |
| Material        | Enclosure: Extruded aluminium section                       |
|                 | Corner pieces: Die-cast zinc                                |
|                 | Corner protectors: Plastic                                  |
| General colour  | Natural anodised                                            |
| Colour          | Enclosure: Natural anodised                                 |
|                 | Corner pieces: RAL 7035                                     |
|                 | Corner protectors: similar to RAL 7024                      |
| Supply includes | Enclosure with cut-out for support arm connection           |
|                 | 3 mm double-bit lock insert may be exchanged for 41 mm lock |
|                 | inserts, plastic handles and T handles, type C              |
|                 | Seals and assembly parts for front panels                   |
|                 | Hinged rear panel, hinging on the longest side              |

### Features

| Width: 628.5 mm<br>Height: 508.5 mm<br>Depth: 92 mm                      |
|--------------------------------------------------------------------------|
| 74 mm                                                                    |
| IP 65                                                                    |
| NEMA 12                                                                  |
| 520 mm                                                                   |
| 400 mm                                                                   |
| Servicing access from the rear                                           |
| The support arm connection may be swapped over by rotating the enclosure |
| Aluminium                                                                |
| Lock version: Screw lock                                                 |
| 1 pc(s).                                                                 |
| 8.8                                                                      |
| 10.4                                                                     |
| 4028177663060                                                            |
| EC002504                                                                 |
| 27180505                                                                 |
|                                                                          |