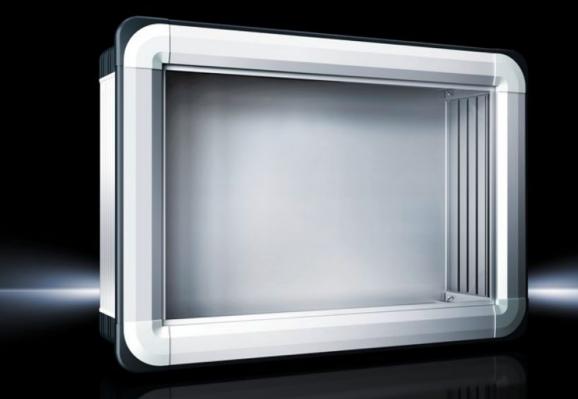

## CP 6372.551 - Comfort Panel

Aluminium enclosure, high thermal conductivity for optimum passive heat dissipation. Low weight coupled with high stability. Protection category IP 65 to IEC 60 529.

#### Features

| Model No.       | CP 6372.551                                                        |
|-----------------|--------------------------------------------------------------------|
| Design          | Support arm connection, rectangular 120 x 65 mm                    |
| Benefits        | Aluminium enclosure, high thermal conductivity for optimum         |
|                 | passive heat dissipation.                                          |
|                 | Low weight coupled with high stability                             |
|                 | Compatible with all Rittal stand and support arm systems           |
| Material        | Enclosure: Extruded aluminium section                              |
|                 | Corner pieces: Die-cast zinc                                       |
|                 | Corner protectors: Plastic                                         |
| General colour  | Natural anodised                                                   |
| Colour          | Enclosure: Natural anodised                                        |
|                 | Corner pieces: RAL 7035                                            |
|                 | Corner protectors: similar to RAL 7024                             |
| Supply includes | Enclosure with cut-out for support arm connection                  |
|                 | 3 mm double-bit lock insert may be exchanged for 41 mm lock        |
|                 | inserts, plastic handles and T handles, type C                     |
|                 | Seals and assembly parts for front panels                          |
|                 | Screw-fastened rear panel, enclosure hinged at the front with side |
|                 | double-bit lock insert                                             |