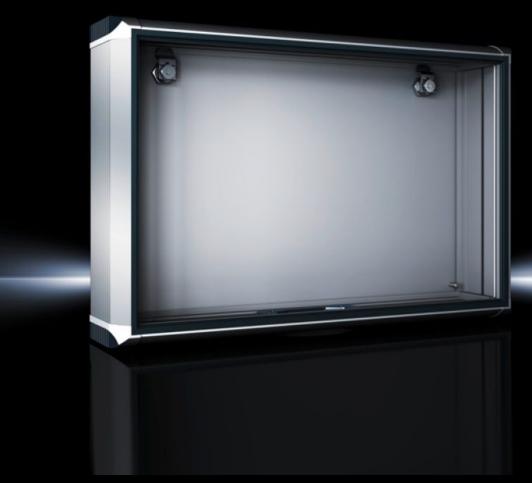

## CP 6380.020 - Optipanel

Aluminium enclosure, high thermal conductivity for optimum passive heat dissipation. For smaller panels and control solutions. Super-slimline design, needs hardly more space than the installed equipment itself.

#### **Features**

| Model No.       | CP 6380.020                                                |
|-----------------|------------------------------------------------------------|
| Design          | Support arm connection, rectangular 120 x 65 mm            |
| Benefits        | Aluminium enclosure, high thermal conductivity for optimum |
|                 | passive heat dissipation.                                  |
|                 | Low weight coupled with high stability                     |
|                 | Compatible with all Rittal stand and support arm systems   |
| Material        | Enclosure: Extruded aluminium section                      |
|                 | Corner pieces: Die-cast zinc                               |
|                 | Corner protectors: Plastic                                 |
| General colour  | Natural anodised                                           |
| Colour          | Enclosure: Natural anodised                                |
|                 | Corner pieces: RAL 7035                                    |
|                 | Corner protectors: similar to RAL 7024                     |
| Supply includes | Enclosure with hinged rear panel                           |
|                 | Seals                                                      |
| Dimensions      | Width: 474 mm                                              |
|                 | Height: 387 mm                                             |
|                 | Depth: 110 mm                                              |

### Features

| Installation depth                      | 100 mm                                                                                                                                                                               |
|-----------------------------------------|--------------------------------------------------------------------------------------------------------------------------------------------------------------------------------------|
| IP protection category to IEC 60<br>529 | IP 65                                                                                                                                                                                |
| To fit front panel width                | 430 mm                                                                                                                                                                               |
| To fit front panel height               | 343 mm                                                                                                                                                                               |
| Design                                  | Servicing access from the rear                                                                                                                                                       |
| Note                                    | The support arm connection may be swapped over by rotating the enclosure  3 mm double-bit lock insert may be exchanged for 41 mm lock inserts, plastic handles and T handles, type C |
|                                         | Hinging of the rear panel on the longest enclosure side                                                                                                                              |
| Basic material                          | Aluminium                                                                                                                                                                            |
| Lock                                    | Lock version: Cam Number of locks: 2 Lock insert: 3 mm double-bit                                                                                                                    |
| Packs of                                | 1 pc(s).                                                                                                                                                                             |
| Net weight                              | 5.898                                                                                                                                                                                |
| Gross weight                            | 6.208                                                                                                                                                                                |
| EAN                                     | 4028177429079                                                                                                                                                                        |
| ETIM 9                                  | EC002504                                                                                                                                                                             |
| ECLASS 8.0                              | 27180505                                                                                                                                                                             |
|                                         |                                                                                                                                                                                      |