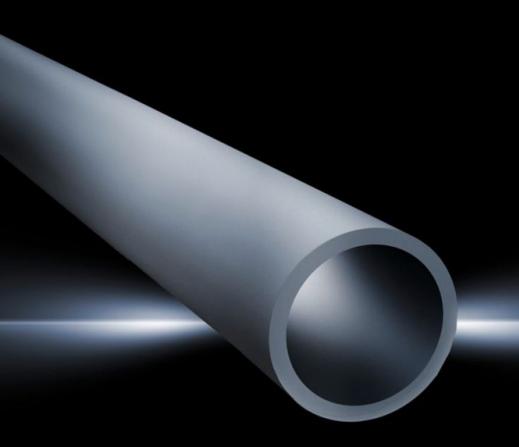

# CP 6501.000 - Support section CP 40, steel solid

Attached to the connection components via 2 clamping screws.

#### **Features**

| Model No.                     | CP 6501.000                                                                                                    |
|-------------------------------|----------------------------------------------------------------------------------------------------------------|
| Product description           | Attached to the connection components via 2 clamping screws.                                                   |
| Material                      | Steel conduit, powder-coated                                                                                   |
| Colour                        | RAL 7035                                                                                                       |
| Supply includes               | Support section                                                                                                |
| Diameter                      | 48.3 mm                                                                                                        |
| Length                        | 500 mm                                                                                                         |
| Material thickness            | 4 mm                                                                                                           |
| Packs of                      | 1 pc(s).                                                                                                       |
| Net weight                    | 2.15                                                                                                           |
| Gross weight                  | 2.212                                                                                                          |
| PCF per pack (cradle-to-gate) | 8 kg CO2 eq (Cat B)                                                                                            |
| Note on PCF category          | Category B: PCF value (cradle-to-gate) based on the product weight, approximately calculated and self-declared |
| Customs tariff number         | 73269098                                                                                                       |
| EAN                           | 4028177262867                                                                                                  |
| ETIM 9                        | EC000882                                                                                                       |
| ECLASS 8.0                    | 27400556                                                                                                       |
|                               |                                                                                                                |