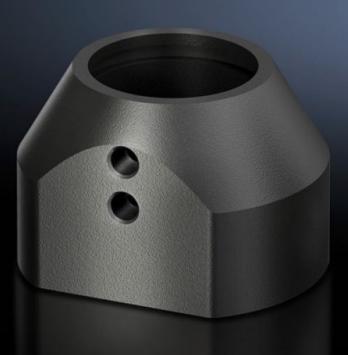

# CP 6501.070 - Attachment CP 40, steel for support arm connection 90 x 71 mm

For rigid fastening of the enclosure to the support arm system 40.

#### Features

| Model No.             | CP 6501.070    |
|-----------------------|----------------|
| Material              | Cast aluminium |
| Surface finish        | Textured paint |
| Colour                | RAL 7024       |
| Rifid y/n             | Yes            |
| Packs of              | 1 pc(s).       |
| Net weight            | 0.9            |
| Gross weight          | 0.952          |
| Customs tariff number | 79070000       |
| EAN                   | 4028177262935  |
| ETIM 9                | EC000882       |
| ECLASS 8.0            | 27400556       |