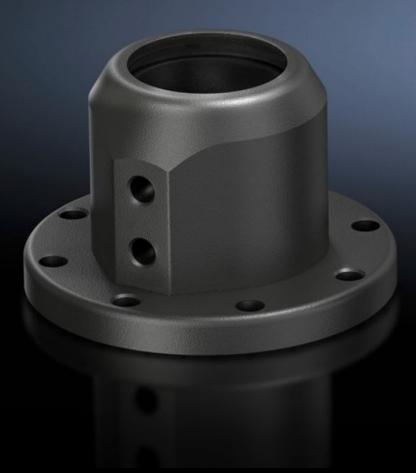

## CP 6501.110 - Wall/base mounting bracket, CP 40, steel

For rigid attachment of the support arm system to vertical or horizontal surfaces.

### **Features**

| Model No.             | CP 6501.110    |
|-----------------------|----------------|
| Material              | Cast aluminium |
| Surface finish        | Textured paint |
| Colour                | RAL 7024       |
| Rifid y/n             | Yes            |
| Packs of              | 1 pc(s).       |
| Net weight            | 0.56           |
| Gross weight          | 0.68           |
| Customs tariff number | 73182900       |
| EAN                   | 4028177263314  |
| ETIM 9                | EC000882       |
| ECLASS 8.0            | 27400556       |