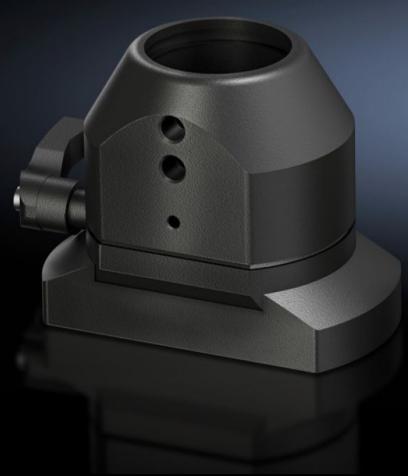

# CP 6501.130 - Coupling CP 40, steel for support arm connection 120 x 65 mm

For swivel mounting of the enclosure on the vertical section of the support arm system 40.

#### **Features**

| CP 6501.130                                |
|--------------------------------------------|
| Cast aluminium                             |
| Textured paint                             |
| RAL 7024                                   |
| Yes                                        |
| approx. 305°, lockable via clamping levers |
| 1 pc(s).                                   |
| 1.59                                       |
| 1.603                                      |
| 79070000                                   |
| 4028177436053                              |
| EC000882                                   |
| 27400556                                   |
|                                            |