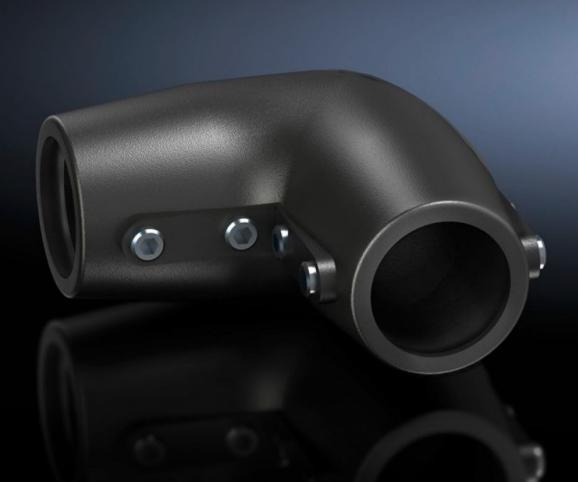

## CP 6501.140 - Angle piece 90° CP 40, steel

For connecting horizontal and vertical support arm components.

## Features

| Model No.             | CP 6501.140    |
|-----------------------|----------------|
| Material              | Cast aluminium |
| Surface finish        | Textured paint |
| Colour                | RAL 7024       |
| Rifid y/n             | Yes            |
| Packs of              | 1 pc(s).       |
| Net weight            | 0.92           |
| Gross weight          | 1.12           |
| Customs tariff number | 73269098       |
| EAN                   | 4028177436060  |
| ETIM 9                | EC000882       |
| ECLASS 8.0            | 27400556       |
|                       |                |