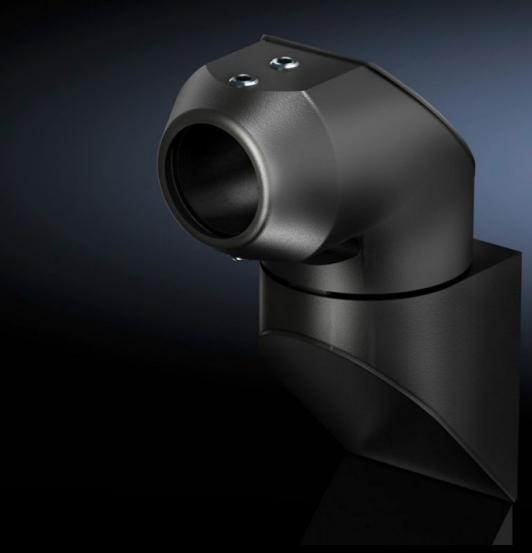

## CP 6501.150 - Wall-mounted hinge CP, 40, steel

For swivel mounting of the support arm on vertical surfaces.

#### **Features**

| CP 6501.150                                                 |
|-------------------------------------------------------------|
| Cast aluminium                                              |
| Textured paint                                              |
| RAL 7024                                                    |
| Yes                                                         |
| approx. 330°, provided the top joint is able to move freely |
| 1 pc(s).                                                    |
| 2.119                                                       |
| 2.128                                                       |
| 76169990                                                    |
| 4028177436077                                               |
| EC000882                                                    |
| 27400556                                                    |
|                                                             |