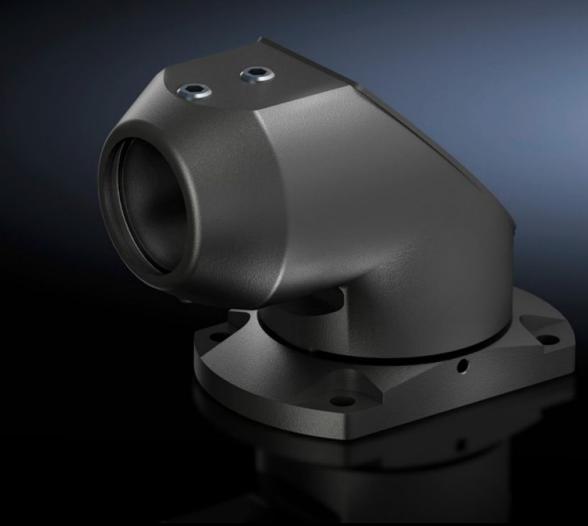

## CP 6501.160 - Top-mounted joint CP 40, steel

For swivel mounting of the support arm system on horizontal surfaces – also suitable for suspending from the ceiling.

### **Features**

| Model No.                  | CP 6501.160    |
|----------------------------|----------------|
| Material                   | Cast aluminium |
| Surface finish             | Textured paint |
| Colour                     | RAL 7024       |
| Rotating/tilting           | Yes            |
| Rotation angle/swivel area | approx. 300°   |
| Packs of                   | 1 pc(s).       |
| Net weight                 | 1.699          |
| Gross weight               | 1.735          |
| Customs tariff number      | 76169990       |
| EAN                        | 4028177436084  |
| ETIM 9                     | EC000882       |
| ECLASS 8.0                 | 27400556       |