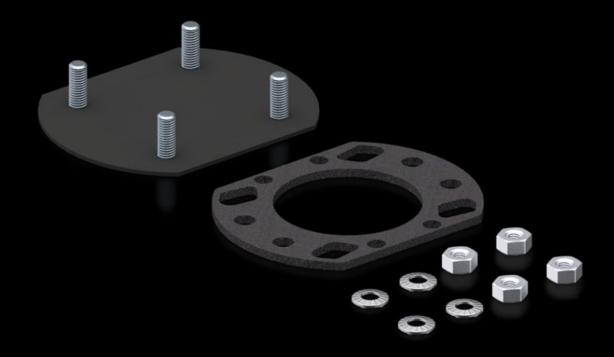

## CP 6505.200 - Cover plate for support arm connection

Cover plates for round and rectangular support arm connections.

## **Features**

| Model No.                     | CP 6505.200                                                                                                                                                                          |
|-------------------------------|--------------------------------------------------------------------------------------------------------------------------------------------------------------------------------------|
| Product description           | For secure sealing of an unrequired support arm connection in the enclosure                                                                                                          |
| Material                      | Sheet steel                                                                                                                                                                          |
| Surface finish                | Spray-finished                                                                                                                                                                       |
| Colour                        | RAL 7024                                                                                                                                                                             |
| Supply includes               | Seal and assembly parts                                                                                                                                                              |
| To fit support arm connection | rectangular 90 x 71 mm                                                                                                                                                               |
| Note                          | If there are already 2 support arm cut-outs provided with the Comfort Panel, Optipanel and Compact Panel command panels, a cover plate is included with the supply of the enclosure. |
| Packs of                      | 1 pc(s).                                                                                                                                                                             |
| Net weight                    | 0.1                                                                                                                                                                                  |
| Gross weight                  | 0.101                                                                                                                                                                                |
| PCF per pack (cradle-to-gate) | 0.5 kg CO2 eq (Cat B)                                                                                                                                                                |
| Note on PCF category          | Category B: PCF value (cradle-to-gate) based on the product weight, approximately calculated and self-declared                                                                       |
| Customs tariff number         | 73269098                                                                                                                                                                             |
| EAN                           | 4028177389823                                                                                                                                                                        |
| ETIM 9                        | EC000456                                                                                                                                                                             |
| ECLASS 8.0                    | 27189263                                                                                                                                                                             |