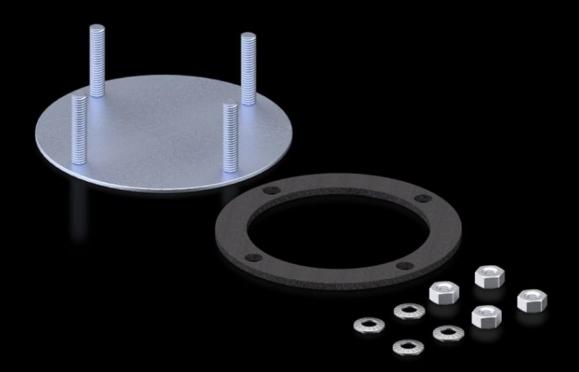

## CP 6505.500 - Cover plate for support arm connection

Cover plates for round and rectangular support arm connections.

## Features

| Model No.                     | CP 6505.500                                                                                                                                                                                |
|-------------------------------|--------------------------------------------------------------------------------------------------------------------------------------------------------------------------------------------|
| Product description           | For secure sealing of an unrequired support arm connection in the enclosure                                                                                                                |
| Material                      | Sheet steel                                                                                                                                                                                |
| Surface finish                | Zinc plated, passivated                                                                                                                                                                    |
| Supply includes               | Seal and assembly parts                                                                                                                                                                    |
| To fit support arm connection | Ø 130 mm                                                                                                                                                                                   |
| Note                          | If there are already 2 support arm cut-outs provided with the<br>Comfort Panel, Optipanel and Compact Panel command panels, a<br>cover plate is included with the supply of the enclosure. |
| Packs of                      | 1 pc(s).                                                                                                                                                                                   |
| Net weight                    | 0.13                                                                                                                                                                                       |
| Gross weight                  | 0.133                                                                                                                                                                                      |
| PCF per pack (cradle-to-gate) | 0.5 kg CO2 eq (Cat B)                                                                                                                                                                      |
| Note on PCF category          | Category B: PCF value (cradle-to-gate) based on the product weight, approximately calculated and self-declared                                                                             |
| Customs tariff number         | 73269098                                                                                                                                                                                   |
| EAN                           | 4028177205895                                                                                                                                                                              |
| ETIM 9                        | EC000456                                                                                                                                                                                   |
| ECLASS 8.0                    | 27189263                                                                                                                                                                                   |
|                               |                                                                                                                                                                                            |