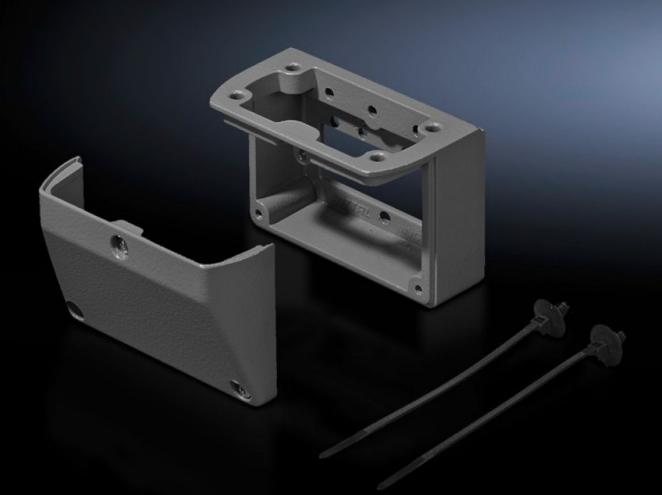

# CP 6508.010 - Connection console for support arm connection 120 x 65 mm

For rear connection of slimline operating housings. Removable lid for simple cable entry

#### Features

| Model No.             | CP 6508.010                                                                                                                             |
|-----------------------|-----------------------------------------------------------------------------------------------------------------------------------------|
| Design                | Connection to Rittal support arm systems<br>CP 40<br>CP 60<br>CP 120 via adaptor from support arm connection Ø 130 mm to 120<br>x 65 mm |
| Product description   | For rear connection of slimline operating housings. Removable lid for simple cable entry.                                               |
| Material              | Cast aluminium                                                                                                                          |
| Colour                | Console, cover: RAL 7024                                                                                                                |
| Supply includes       | 2 cable ties<br>Seal and assembly parts                                                                                                 |
| Rifid y/n             | Yes                                                                                                                                     |
| Note                  | Depending on the application, an attachment or coupling is required                                                                     |
| Packs of              | 1 pc(s).                                                                                                                                |
| Net weight            | 0.659                                                                                                                                   |
| Gross weight          | 0.685                                                                                                                                   |
| Customs tariff number | 76169990                                                                                                                                |
|                       |                                                                                                                                         |