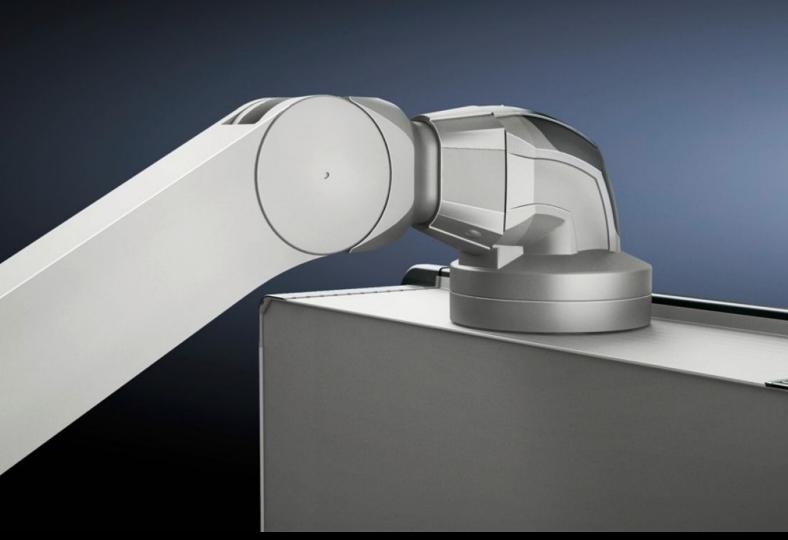

# CP 6510.330 - Support arm, height-adjustable for support arm systems CP 120

Offers enhanced ergonomics

#### **Features**

| Model No.            | CP 6510.330                                                                                                                                                                                                                                                                                                                                                                                                  |
|----------------------|--------------------------------------------------------------------------------------------------------------------------------------------------------------------------------------------------------------------------------------------------------------------------------------------------------------------------------------------------------------------------------------------------------------|
| Product description  | Offers enhanced ergonomics thanks to adjustment range for tall and short operators, for seated and standing work adjustable to up to 800 mm as required via an adjustment screw at the front of the support arm. Clip-off plastic panels for access to integral cable routing.                                                                                                                               |
| Benefits             | Precise coordination of the compression spring to the enclosure weight via an adjusting screw at the rear of the support arm Complete functional reliability – if the compression spring breaks, the arm will remain in position  Tilting angle of the mounted enclosure is identical in every height position  Cables with connectors such as DVI, VGA are easily inserted Integral locking in three stages |
| Colour               | RAL 9006                                                                                                                                                                                                                                                                                                                                                                                                     |
| Supply includes      | Assembly parts                                                                                                                                                                                                                                                                                                                                                                                               |
| Length               | 1,090 mm                                                                                                                                                                                                                                                                                                                                                                                                     |
| Installation options | Maximum cross-section for cable entry 18 x 39 mm<br>Maximum number of cables that may be inserted: 3x Ø 7 mm and<br>2x Ø 8.5 mm                                                                                                                                                                                                                                                                              |
| Note on Model No.    | Weight range applies to configured enclosure and vertical support section.                                                                                                                                                                                                                                                                                                                                   |
| Dimensions           | Length: 1,090 mm                                                                                                                                                                                                                                                                                                                                                                                             |
| Load capacity        | 15 kg32 kg                                                                                                                                                                                                                                                                                                                                                                                                   |
| Packs of             | 1 pc(s).                                                                                                                                                                                                                                                                                                                                                                                                     |
| Net weight           | 18                                                                                                                                                                                                                                                                                                                                                                                                           |

#### Tender text

Support arm, height adjustable for support arm systems CP 120 Support arm, height adjustable offers enhanced ergonomics thanks to Adjustment range, for tall and short operators, for seated and standing work. Adjustable to a maximum of 800 mm as required via an adjusting screw at the front of the support arm. Complete functional reliability - if the compression spring breaks, the arm will remain in position. Clip-off plastic panels for access to integral cable routing. Tilting angle of the mounted enclosure is identical in every height position.