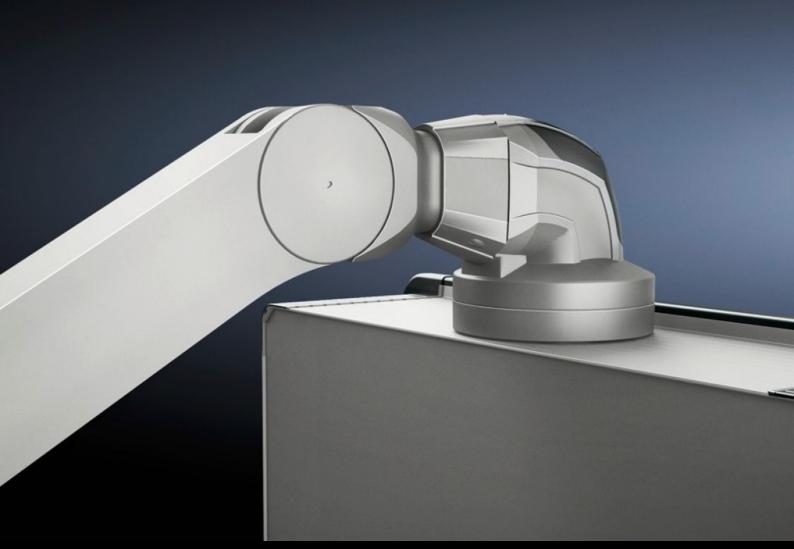

# CP 6510.340 - Support arm, height-adjustable for support arm systems CP 120

Offers enhanced ergonomics

#### **Features**

| Model No.            | CP 6510.340                                                                                                                                                                                                                                                                                                                                                                                                  |
|----------------------|--------------------------------------------------------------------------------------------------------------------------------------------------------------------------------------------------------------------------------------------------------------------------------------------------------------------------------------------------------------------------------------------------------------|
| Product description  | Offers enhanced ergonomics thanks to adjustment range for tall and short operators, for seated and standing work adjustable to up to 800 mm as required via an adjustment screw at the front of the support arm. Clip-off plastic panels for access to integral cable routing.                                                                                                                               |
| Benefits             | Precise coordination of the compression spring to the enclosure weight via an adjusting screw at the rear of the support arm Complete functional reliability – if the compression spring breaks, the arm will remain in position  Tilting angle of the mounted enclosure is identical in every height position  Cables with connectors such as DVI, VGA are easily inserted Integral locking in three stages |
| Colour               | RAL 9006                                                                                                                                                                                                                                                                                                                                                                                                     |
| Supply includes      | Assembly parts                                                                                                                                                                                                                                                                                                                                                                                               |
| Length               | 1,090 mm                                                                                                                                                                                                                                                                                                                                                                                                     |
| Installation options | Maximum cross-section for cable entry 18 x 39 mm<br>Maximum number of cables that may be inserted: 3x Ø 7 mm and<br>2x Ø 8.5 mm                                                                                                                                                                                                                                                                              |
| Note on Model No.    | Weight range applies to configured enclosure and vertical support section.                                                                                                                                                                                                                                                                                                                                   |
| Dimensions           | Length: 1,090 mm                                                                                                                                                                                                                                                                                                                                                                                             |
| Load capacity        | 20 kg40 kg                                                                                                                                                                                                                                                                                                                                                                                                   |
| Packs of             | 1 pc(s).                                                                                                                                                                                                                                                                                                                                                                                                     |
| Net weight           | 18.257                                                                                                                                                                                                                                                                                                                                                                                                       |

#### Tender text

Support arm, height adjustable for support arm systems CP 120 Support arm, height adjustable offers enhanced ergonomics thanks to Adjustment range, for tall and short operators, for seated and standing work. Adjustable to a maximum of 800 mm as required via an adjusting screw at the front of the support arm. Complete functional reliability - if the compression spring breaks, the arm will remain in position. Clip-off plastic panels for access to integral cable routing. Tilting angle of the mounted enclosure is identical in every height position.