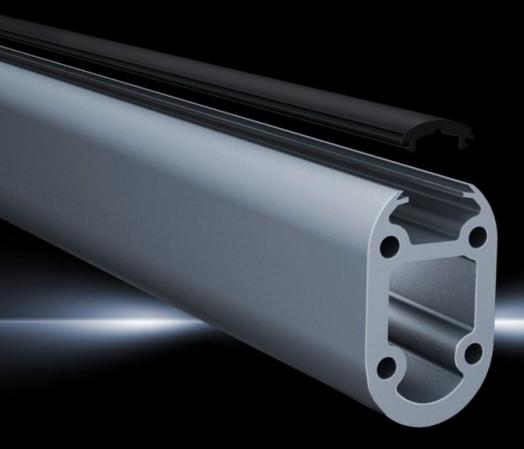

## CP 6513.050 - Support sections CP-L

Support sections for CP-L support arm system

## **Features**

| Model No.             | CP 6513.050                                                                                                                                             |
|-----------------------|---------------------------------------------------------------------------------------------------------------------------------------------------------|
| Design                | Open                                                                                                                                                    |
| Product description   | Attachment to the connection components with 4 self-tapping screws in the screw channel, may be cut to any required length, no thread-tapping required. |
| Material              | Support section: Extruded aluminium section                                                                                                             |
| Colour                | Support section: RAL 7035                                                                                                                               |
| Supply includes       | Support sections CP-L                                                                                                                                   |
| Length                | 1,000 mm                                                                                                                                                |
| Material thickness    | 8 mm                                                                                                                                                    |
| Dimensions            | Width: 50 mm<br>Height: 85 mm<br>Length: 1,000 mm                                                                                                       |
| Packs of              | 1 pc(s).                                                                                                                                                |
| Net weight            | 4.413                                                                                                                                                   |
| Gross weight          | 4.613                                                                                                                                                   |
| Customs tariff number | 76042990                                                                                                                                                |
| EAN                   | 4028177565807                                                                                                                                           |
| ECLASS 8.0            | 27400556                                                                                                                                                |
|                       |                                                                                                                                                         |