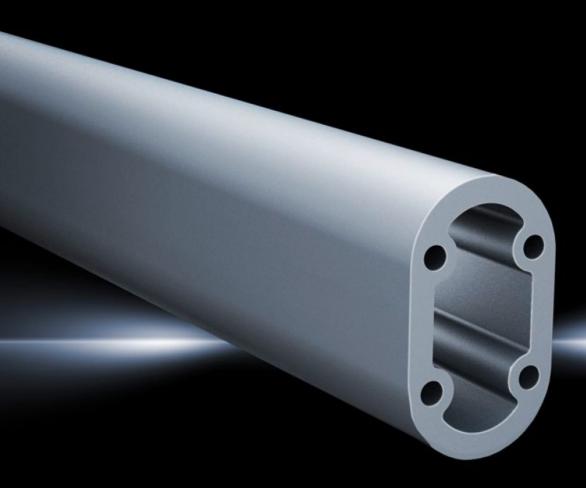

## CP 6515.000 - Support sections CP-L

Support sections for CP-L support arm system

## **Features**

| Model No.             | CP 6515.000                                                                                                                                             |
|-----------------------|---------------------------------------------------------------------------------------------------------------------------------------------------------|
| Design                | solid                                                                                                                                                   |
| Product description   | Attachment to the connection components with 4 self-tapping screws in the screw channel, may be cut to any required length, no thread-tapping required. |
| Material              | Support section: Extruded aluminium section                                                                                                             |
| Colour                | Support section: RAL 7035                                                                                                                               |
| Supply includes       | Support sections CP-L                                                                                                                                   |
| Length                | 2,000 mm                                                                                                                                                |
| Material thickness    | 8 mm                                                                                                                                                    |
| Dimensions            | Width: 50 mm<br>Height: 85 mm<br>Length: 2,000 mm                                                                                                       |
| Packs of              | 1 pc(s).                                                                                                                                                |
| Net weight            | 9.391                                                                                                                                                   |
| Gross weight          | 9.885                                                                                                                                                   |
| Customs tariff number | 76042990                                                                                                                                                |
| EAN                   | 4028177121799                                                                                                                                           |
| ECLASS 8.0            | 27400556                                                                                                                                                |
|                       |                                                                                                                                                         |