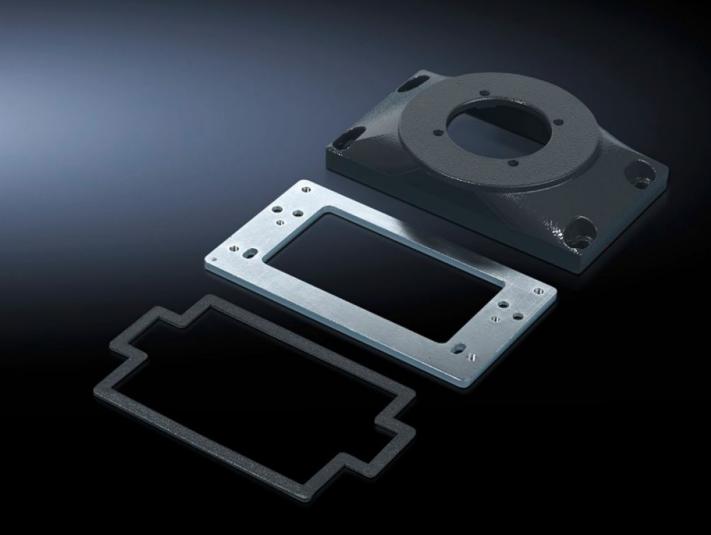

## CP 6528.210 - Connection plates CP-L with reinforcement plate

Connection plate for easy mounting of the command panel on support arm/pedestal.

## **Features**

| Model No.             | CP 6528.210                                                                                 |
|-----------------------|---------------------------------------------------------------------------------------------|
| Product description   | For easy mounting of the command panel on support arm/pedestal. More space for cable entry. |
| Material              | Connection plate: Cast aluminium<br>Reinforcement plate: Sheet steel, 6 mm                  |
| Colour                | RAL 7024                                                                                    |
| Supply includes       | Seals<br>Assembly parts                                                                     |
| Packs of              | 1 pc(s).                                                                                    |
| Net weight            | 1.18                                                                                        |
| Gross weight          | 1.602                                                                                       |
| Customs tariff number | 73269098                                                                                    |
| EAN                   | 4028177267725                                                                               |
| ECLASS 8.0            | 27189263                                                                                    |