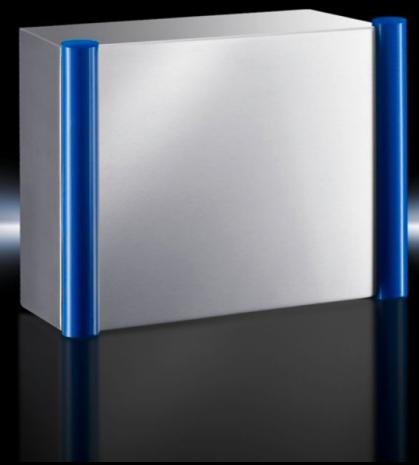

# CP 6535.010 - Command panel housing with door Stainless steel

Command panel housing with door made from stainless steel 1.4301 (AISI 304), with handle strips made from plastic approved for use with foodstuffs. May be combined with support arm system CP40, stainless steel.

#### **Features**

| Model No.       | CP 6535.010                                                                                                              |
|-----------------|--------------------------------------------------------------------------------------------------------------------------|
| Design          | With support arm connection CP 40, stainless steel                                                                       |
| Material        | Enclosure and door: Stainless steel 1.4301 (AISI 304) Handle strips: Plastic approved for use with foodstuffs, dyed blue |
| Surface finish  | Brushed, grain 400                                                                                                       |
| General colour  | Stainless steel                                                                                                          |
| Colour          | Handle strips: similar to RAL 5002                                                                                       |
| Supply includes | Enclosure of all-round solid construction                                                                                |
|                 | Cut-out and reinforcement for support arm system CP 40 stainless steel                                                   |
|                 | Fastener with guide plate                                                                                                |
|                 | Door with sealing frame and side handle strips                                                                           |
|                 | Lock: 3 mm double-bit                                                                                                    |
| Dimensions      | Width: 300 mm                                                                                                            |
|                 | Height: 300 mm                                                                                                           |
|                 | Depth: 150 mm                                                                                                            |