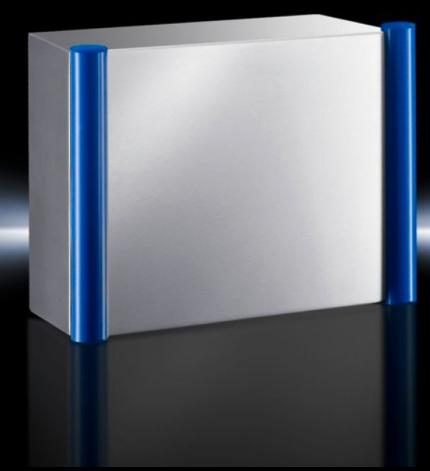

# CP 6536.010 - Command panel housing with door Stainless steel

Command panel housing with door made from stainless steel 1.4301 (AISI 304), with handle strips made from plastic approved for use with foodstuffs. May be combined with support arm system CP40, stainless steel.

#### **Features**

| Model No.       | CP 6536.010                                                                                                              |
|-----------------|--------------------------------------------------------------------------------------------------------------------------|
| Design          | With support arm connection CP 40, stainless steel                                                                       |
| Material        | Enclosure and door: Stainless steel 1.4301 (AISI 304) Handle strips: Plastic approved for use with foodstuffs, dyed blue |
| Surface finish  | Brushed, grain 400                                                                                                       |
| General colour  | Stainless steel                                                                                                          |
| Colour          | Handle strips: similar to RAL 5002                                                                                       |
| Supply includes | Enclosure of all-round solid construction                                                                                |
|                 | Cut-out and reinforcement for support arm system CP 40 stainless steel                                                   |
|                 | Fastener with guide plate                                                                                                |
|                 | Door with sealing frame and side handle strips                                                                           |
|                 | Lock: 3 mm double-bit                                                                                                    |
| Dimensions      | Width: 400 mm                                                                                                            |
|                 | Height: 300 mm                                                                                                           |
|                 | Depth: 150 mm                                                                                                            |