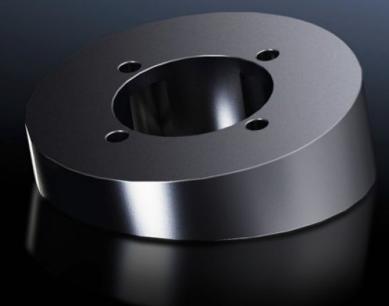

## CP 6664.100 - Tilting adapter 10° CP 40, stainless steel

For mounting between coupling system 40 or attachment system 40 and the command panel.