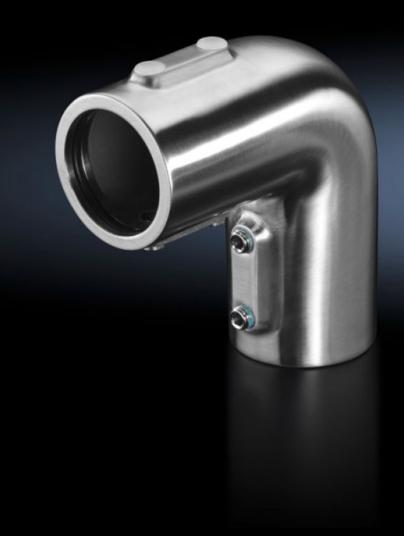

# CP 6664.300 Angle piece 90° CP 40, stainless steel

State: 09/08/2025 (Source: rittal.com/uae-en)

# CP 6664.300 - Angle piece 90° CP 40, stainless steel

For connecting horizontal and vertical support arm components.