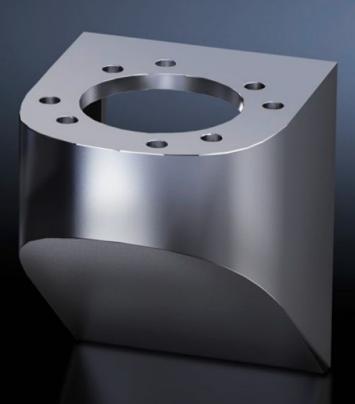

# CP 6665.000 Wall console CP 40, stainless steel

State: 11/09/2025 (Source: rittal.com/uae-en)

### CP 6665.000 - Wall console CP 40, stainless steel

#### Features

| Model No.                               | CP 6665.000                                                                                                                                                                             |
|-----------------------------------------|-----------------------------------------------------------------------------------------------------------------------------------------------------------------------------------------|
| Design                                  | Rear, M8 thread                                                                                                                                                                         |
| Applications                            | With holes for mounting<br>Base mount, swivel, CP 40, stainless steel (6663.500), with 4 screws<br>Wall/base mount, rigid, CP 40, stainless steel (6663.000), with 4<br>screws and nuts |
| Material                                | Stainless steel 1.4301 (AISI 304)                                                                                                                                                       |
| IP protection category to IEC 60<br>529 | IP 66 to IEC 60 529, 2014-09<br>IP X9 to IEC 60 529, 2014-09                                                                                                                            |
| Rifid y/n                               | Yes                                                                                                                                                                                     |
| Packs of                                | 1 pc(s).                                                                                                                                                                                |
| Net weight                              | 1.237                                                                                                                                                                                   |
| Gross weight                            | 1.44                                                                                                                                                                                    |
| Customs tariff number                   | 73269098                                                                                                                                                                                |
| EAN                                     | 4028177122284                                                                                                                                                                           |
| ETIM 9                                  | EC000882                                                                                                                                                                                |
| ECLASS 8.0                              | 27400556                                                                                                                                                                                |
|                                         |                                                                                                                                                                                         |