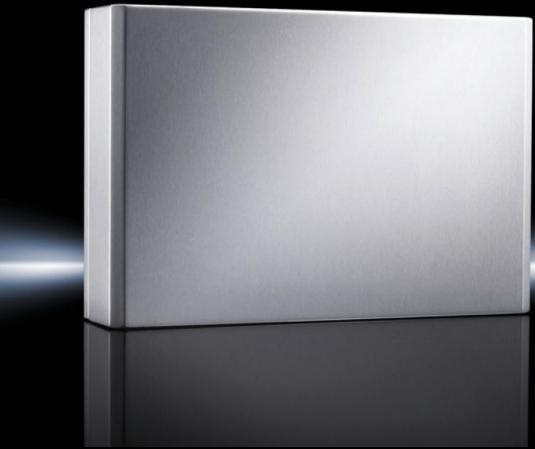

#### CP 6681.000 - Premium Panel Stainless steel

Premium Panel made of stainless steel 1.4301 (AISI 304), resistant to high-pressure cleaning.

#### **Features**

| Model No.                            | CP 6681.000                                                                                                                                                                                                                                                                                    |
|--------------------------------------|------------------------------------------------------------------------------------------------------------------------------------------------------------------------------------------------------------------------------------------------------------------------------------------------|
| Design                               | With support arm connection CP 40, stainless steel                                                                                                                                                                                                                                             |
| Benefits                             | Resistant to high-pressure cleaning: The seal lies between two surfaces and is optimally compressed by the screw fastening. Suitable for clean room use: Screw fastening to comply with high standards in the food industry. With plastic stoppers on the inside or hex screws on the outside. |
| Material                             | Stainless steel 1.4301 (AISI 304)                                                                                                                                                                                                                                                              |
| Surface finish                       | Brushed, grain 400                                                                                                                                                                                                                                                                             |
| Dimensions                           | Width: 530 mm<br>Height: 360 mm<br>Depth: 120 mm                                                                                                                                                                                                                                               |
| IP protection category to IEC 60 529 | IP 66<br>IP X9                                                                                                                                                                                                                                                                                 |
| To fit support arm connection        | Top or bottom (by rotating the enclosure)                                                                                                                                                                                                                                                      |
| Cleanroom class                      | Air purity class 1 to DIN EN ISO 14 644-1                                                                                                                                                                                                                                                      |
| Basic material                       | Stainless steel 1.4301 (AISI 304)                                                                                                                                                                                                                                                              |
| Packs of                             | 1 pc(s).                                                                                                                                                                                                                                                                                       |
| ·                                    |                                                                                                                                                                                                                                                                                                |