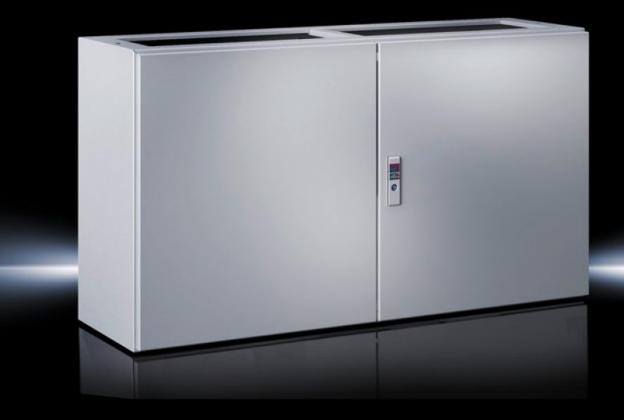

## TP 6707.500 - Pedestals

Four widths and two different depths are the basis for every TopConsole solution.

#### **Features**

| Model No.                               | TP 6707.500                                                                                                                                  |
|-----------------------------------------|----------------------------------------------------------------------------------------------------------------------------------------------|
| Material                                | Enclosure: Sheet steel 1.5 mm  Door and console cover: Sheet steel, 2.0 mm, all-round foamed-in PU seal  Mounting plate: Sheet steel, 2.5 mm |
| Surface finish                          | Dipcoat-primed, powder-coated on the outside, textured paint Mounting plate: Zinc-plated                                                     |
| Colour                                  | RAL 7035                                                                                                                                     |
| Supply includes                         | Enclosure open at top Double door with locking rod, front and rear Mounting plate, depth-adjustable Open base for individual cable entry     |
| Dimensions mounting plate (W x H)       | 1,499 mm x 571 mm                                                                                                                            |
| Number of doors                         | 2                                                                                                                                            |
| IK Code                                 | IK08                                                                                                                                         |
| Basic material                          | Sheet steel                                                                                                                                  |
| Dimensions                              | Width: 1,600 mm<br>Height: 675 mm<br>Depth: 500 mm                                                                                           |
| IP protection category to IEC 60<br>529 | IP 55 with selection of the appropriate gland plates                                                                                         |
| Protection category NEMA                | NEMA 12 with selection of the appropriate gland plates or trim panel                                                                         |
| Packs of                                | 1 pc(s).                                                                                                                                     |
| Weight/pack                             | 85 kg                                                                                                                                        |
| Customs tariff number                   | 94032080                                                                                                                                     |