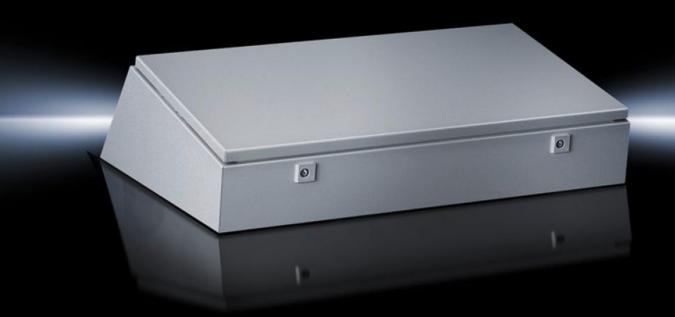

### TP 6716.500 - Desk units for 3-part assembly

Four widths form the bridge for a three-piece configuration of the TopConsole system.

#### **Features**

| Model No.                            | TP 6716.500                                                                                                                                                                       |
|--------------------------------------|-----------------------------------------------------------------------------------------------------------------------------------------------------------------------------------|
| Material                             | Enclosure: Sheet steel 1.5 mm<br>Door and console cover: Sheet steel, 2.0 mm, all-round foamed-ir<br>PU seal                                                                      |
| Surface finish                       | Dipcoat-primed, powder-coated on the outside, textured paint                                                                                                                      |
| Colour                               | RAL 7035                                                                                                                                                                          |
| Supply includes                      | Enclosure Cover hinged at rear, 2 stays with automatic locking. Automatic unlocking on the left, manual unlocking on the right Opening for running cables into the enclosure base |
| IK Code                              | IK08                                                                                                                                                                              |
| Basic material                       | Sheet steel                                                                                                                                                                       |
| Dimensions                           | Width: 1,200 mm<br>Height: 235 mm<br>Depth: 730 mm                                                                                                                                |
| IP protection category to IEC 60 529 | IP 55                                                                                                                                                                             |
| Protection category NEMA             | NEMA 12                                                                                                                                                                           |
| Packs of                             | 1 pc(s).                                                                                                                                                                          |
| Net weight                           | 31.35                                                                                                                                                                             |
| Gross weight                         | 34.3                                                                                                                                                                              |
| Customs tariff number                | 94032080                                                                                                                                                                          |
| EAN                                  | 4028177554245                                                                                                                                                                     |
| ETIM 9                               | EC000784                                                                                                                                                                          |
| ECLASS 8.0                           | 27180504                                                                                                                                                                          |
|                                      |                                                                                                                                                                                   |