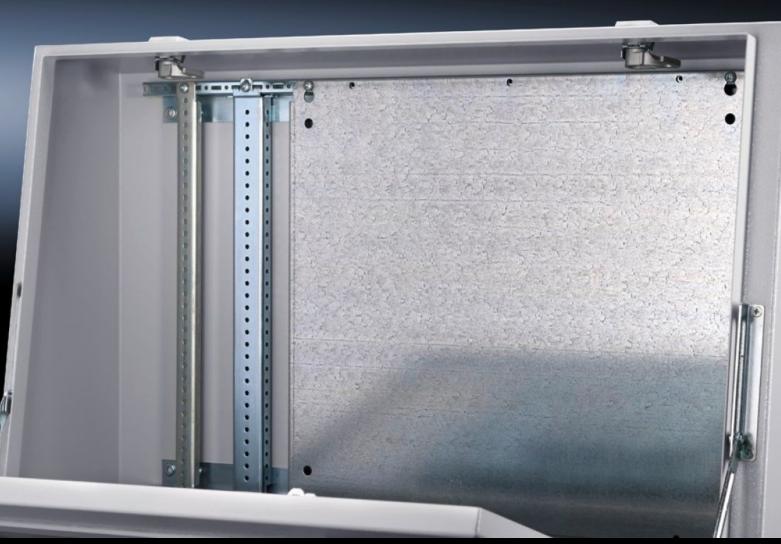

## TP 6730.330 - Partial mounting plates, locatable into rails for TP, TS, VX SE

For the installation in console and desk unit on the interior installation system rails.

#### **Features**

| TP 6730.330                                                                                                                                                                                                                                   |
|-----------------------------------------------------------------------------------------------------------------------------------------------------------------------------------------------------------------------------------------------|
| 11 0700.000                                                                                                                                                                                                                                   |
| For easy mounting on pre-fitted assembly screws.                                                                                                                                                                                              |
| Sheet steel                                                                                                                                                                                                                                   |
| Zinc-plated                                                                                                                                                                                                                                   |
| Assembly parts                                                                                                                                                                                                                                |
| Console and desk unit on the interior installation system rails Punched sections with mounting flanges or support strips fitted to the side of the pedestal in the depth Other enclosures mounted on rails with 25 mm pitch pattern punchings |
| Bayable by screw-fastening at the sides  Maximum installation width for partial mounting plates = console width minus 100 mm  For TP, the rail for interior installation TP is additionally required                                          |
| Width: 500 mm<br>Height: 437 mm                                                                                                                                                                                                               |
| Enclosure type: TP<br>TS<br>VX SE                                                                                                                                                                                                             |
| 1 pc(s).                                                                                                                                                                                                                                      |
| 4.6                                                                                                                                                                                                                                           |
| 4.78                                                                                                                                                                                                                                          |
| 18.3 kg CO2 eq (Cat B)                                                                                                                                                                                                                        |
| Category B: PCF value (cradle-to-gate) based on the product weight approximately calculated and self-declared                                                                                                                                 |
|                                                                                                                                                                                                                                               |