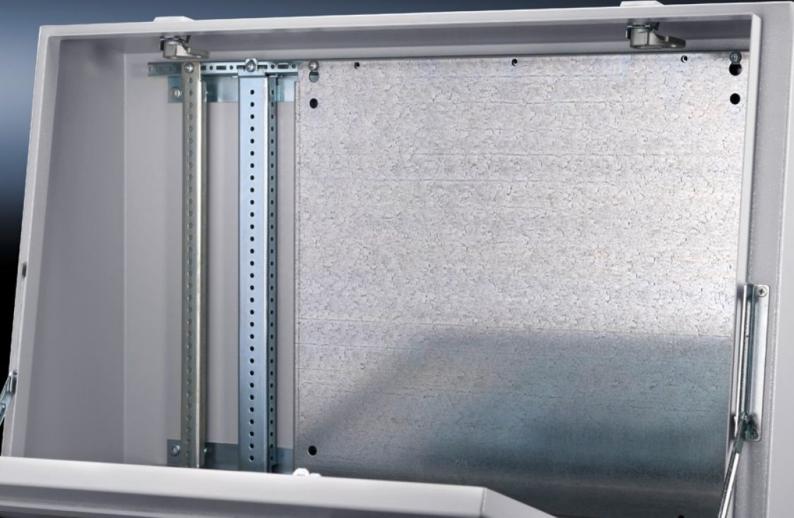

# TP 6730.340 - Partial mounting plates, locatable into rails for TP, TS, VX SE

For the installation in console and desk unit on the interior installation system rails.

### Features

| Model No.                     | TP 6730.340                                                                                                                                                                                                                                               |
|-------------------------------|-----------------------------------------------------------------------------------------------------------------------------------------------------------------------------------------------------------------------------------------------------------|
| Product description           | For easy mounting on pre-fitted assembly screws.                                                                                                                                                                                                          |
| Material                      | Sheet steel                                                                                                                                                                                                                                               |
| Surface finish                | Zinc-plated                                                                                                                                                                                                                                               |
| Supply includes               | Assembly parts                                                                                                                                                                                                                                            |
| Installation options          | Console and desk unit on the interior installation system rails<br>Punched sections with mounting flanges or support strips fitted to<br>the side of the pedestal in the depth<br>Other enclosures mounted on rails with 25 mm pitch pattern<br>punchings |
| Note                          | Bayable by screw-fastening at the sides<br>Maximum installation width for partial mounting plates = console<br>width minus 100 mm<br>For TP, the rail for interior installation TP is additionally required                                               |
| Dimensions                    | Width: 700 mm<br>Height: 437 mm                                                                                                                                                                                                                           |
| To fit                        | Enclosure type: TP<br>TS<br>VX SE                                                                                                                                                                                                                         |
| Packs of                      | 1 pc(s).                                                                                                                                                                                                                                                  |
| Net weight                    | 6.455                                                                                                                                                                                                                                                     |
| Gross weight                  | 6.795                                                                                                                                                                                                                                                     |
| PCF per pack (cradle-to-gate) | 25.5 kg CO2 eq (Cat B)                                                                                                                                                                                                                                    |
| Note on PCF category          | Category B: PCF value (cradle-to-gate) based on the product weigh approximately calculated and self-declared                                                                                                                                              |