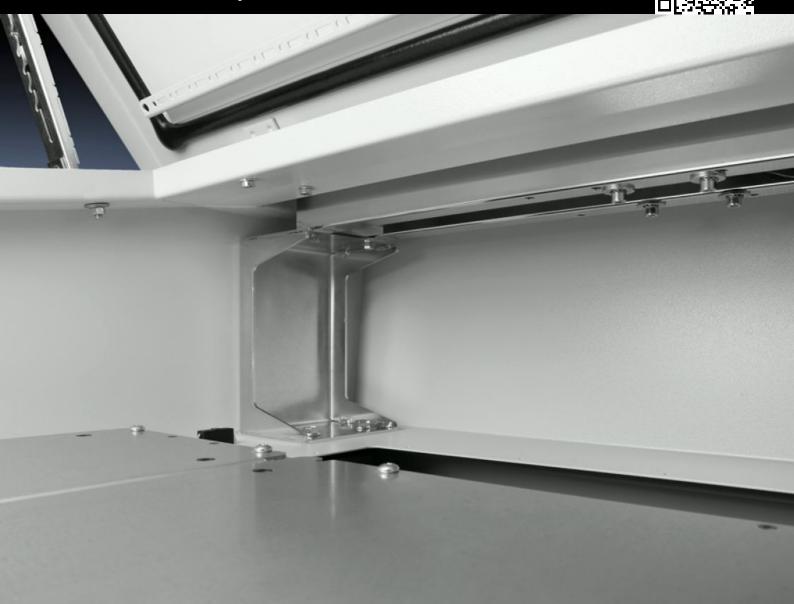

# TP 6730.400 - Console for desk unit, rear with hinged cover

The strengthener provides the base for expanding the desk units with a separate monitor enclosure for 2-part assembly.

#### **Features**

| Model No.             | TP 6730.400                                                                                                                                                                                                                                                                                                                                                                                                                                                                                                       |
|-----------------------|-------------------------------------------------------------------------------------------------------------------------------------------------------------------------------------------------------------------------------------------------------------------------------------------------------------------------------------------------------------------------------------------------------------------------------------------------------------------------------------------------------------------|
| Product description   | Suitable for mounting operating housings using enclosure attachment CP-L, Ø 130 mm, CP 6525.510. Enclosure attachment CP-XL, round, CP 6130.610. Housing couplings CP-XL for desktop mounting, CP 6528.410. Easily screw-fastened to the base of the desk unit. Connection hole pattern for CP support arm systems in the centre as standard, other positions can be accommodated by drilling extra holes. A mounting cut-out is required in the cover of the desk unit to match the various support arm systems. |
| Material              | Sheet steel                                                                                                                                                                                                                                                                                                                                                                                                                                                                                                       |
| Supply includes       | Assembly parts                                                                                                                                                                                                                                                                                                                                                                                                                                                                                                    |
| To fit                | Width: = 600 mm                                                                                                                                                                                                                                                                                                                                                                                                                                                                                                   |
| Suitable for width    | 600 mm                                                                                                                                                                                                                                                                                                                                                                                                                                                                                                            |
| Basic material        | Sheet steel                                                                                                                                                                                                                                                                                                                                                                                                                                                                                                       |
| Packs of              | 1 pc(s).                                                                                                                                                                                                                                                                                                                                                                                                                                                                                                          |
| Net weight            | 4.8                                                                                                                                                                                                                                                                                                                                                                                                                                                                                                               |
| Gross weight          | 5.1                                                                                                                                                                                                                                                                                                                                                                                                                                                                                                               |
| Customs tariff number | 94039910                                                                                                                                                                                                                                                                                                                                                                                                                                                                                                          |
| EAN                   | 4028177580206                                                                                                                                                                                                                                                                                                                                                                                                                                                                                                     |
| ECLASS 8.0            | 27180504                                                                                                                                                                                                                                                                                                                                                                                                                                                                                                          |