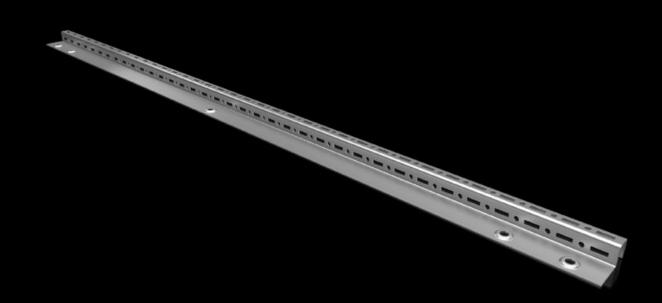

## SZ 6730.720 - Rail for interior installation

For mounting on the existing threaded bolts. With system punchings on three sides.

## **Features**

| Model No.             | SZ 6730.720                                                                                                  |
|-----------------------|--------------------------------------------------------------------------------------------------------------|
| Material              | Sheet steel                                                                                                  |
| Surface finish        | Zinc-plated                                                                                                  |
| Supply includes       | Assembly parts                                                                                               |
| Length                | 900 mm                                                                                                       |
| Note                  | Please observe the assembly instructions or PE conductor brochure for the relevant enclosure or case system. |
| To fit                | Enclosure type: CX one-piece console<br>Width: = 1,000 mm                                                    |
| Packs of              | 4 pc(s).                                                                                                     |
| Net weight            | 2.76                                                                                                         |
| Gross weight          | 2.993                                                                                                        |
| Customs tariff number | 73269098                                                                                                     |
| EAN                   | 4028177983557                                                                                                |
| ETIM 9                | EC002620                                                                                                     |
| ECLASS 8.0            | 27189234                                                                                                     |