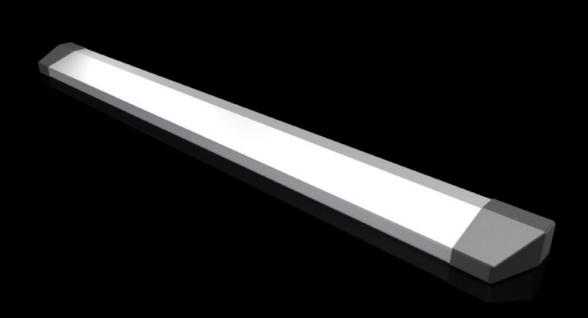

## CX 6730.800 - CX aluminium strip

Prevents wiring plans etc. from slipping off, and allows retrospective external mounting on CX desk units, consoles and one-piece consoles.