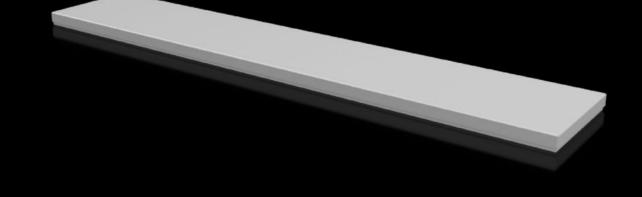

## CX 6730.830 - Cover plate For CX console system

To seal the roof opening of CX pedestals and desk units.

#### **Features**

| Model No.                               | CX 6730.830                                       |
|-----------------------------------------|---------------------------------------------------|
| Material                                | Sheet steel                                       |
| Surface finish                          | Textured paint                                    |
| Colour                                  | RAL 7035                                          |
| Supply includes                         | Assembly parts                                    |
| To fit                                  | Enclosure type: CX desk unit<br>Width: = 1,200 mm |
| Protection category NEMA                | NEMA 1<br>NEMA 12                                 |
| IP protection category to IEC 60<br>529 | IP 55                                             |
| Packs of                                | 1 pc(s).                                          |
| Net weight                              | 5.3                                               |
| Gross weight                            | 5.44                                              |
| Customs tariff number                   | 94039910                                          |
| EAN                                     | 4028177983441                                     |
| ETIM 9                                  | EC000784                                          |
| ETIM 8                                  | EC000784                                          |
| ECLASS 8.0                              | 27180504                                          |
|                                         |                                                   |