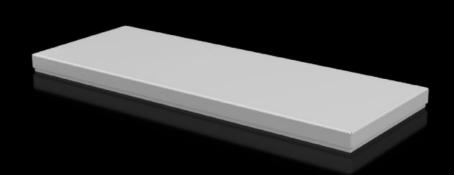

## CX 6730.900 - Cover plate For CX console system

To seal the roof opening of CX pedestals and desk units.

#### **Features**

| Model No.                            | CX 6730.900                                                       |
|--------------------------------------|-------------------------------------------------------------------|
| Material                             | Sheet steel                                                       |
| Surface finish                       | Textured paint                                                    |
| Colour                               | RAL 7035                                                          |
| Supply includes                      | Assembly parts                                                    |
| To fit                               | Enclosure type: CX pedestal<br>Width: = 600 mm<br>Depth: = 400 mm |
| Protection category NEMA             | NEMA 1<br>NEMA 12                                                 |
| IP protection category to IEC 60 529 | IP 55                                                             |
| Packs of                             | 1 pc(s).                                                          |
| Net weight                           | 4.4                                                               |
| Gross weight                         | 4.411                                                             |
| Customs tariff number                | 94039910                                                          |
| EAN                                  | 4028177983540                                                     |
| ETIM 9                               | EC000784                                                          |
| ETIM 8                               | EC000784                                                          |
| ECLASS 8.0                           | 27180504                                                          |