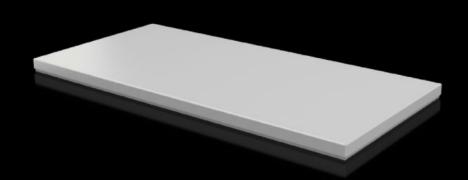

## CX 6730.910 - Cover plate For CX console system

To seal the roof opening of CX pedestals and desk units.

#### **Features**

| Model No.                            | CX 6730.910                                                       |
|--------------------------------------|-------------------------------------------------------------------|
| Material                             | Sheet steel                                                       |
| Surface finish                       | Textured paint                                                    |
| Colour                               | RAL 7035                                                          |
| Supply includes                      | Assembly parts                                                    |
| To fit                               | Enclosure type: CX pedestal<br>Width: = 800 mm<br>Depth: = 400 mm |
| Protection category NEMA             | NEMA 1<br>NEMA 12                                                 |
| IP protection category to IEC 60 529 | IP 55                                                             |
| Packs of                             | 1 pc(s).                                                          |
| Net weight                           | 5.4                                                               |
| Gross weight                         | 5.53                                                              |
| Customs tariff number                | 94039910                                                          |
| EAN                                  | 4028177983533                                                     |
| ETIM 9                               | EC000784                                                          |
| ETIM 8                               | EC000784                                                          |
| ECLASS 8.0                           | 27180504                                                          |