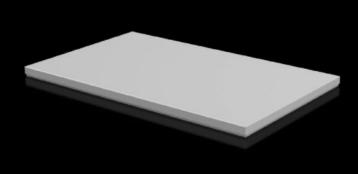

### CX 6730.950 - Cover plate For CX console system

To seal the roof opening of CX pedestals and desk units.

#### Features

| Model No.                               | CX 6730.950                                                       |
|-----------------------------------------|-------------------------------------------------------------------|
| Material                                | Sheet steel                                                       |
| Surface finish                          | Textured paint                                                    |
| Colour                                  | RAL 7035                                                          |
| Supply includes                         | Assembly parts                                                    |
| To fit                                  | Enclosure type: CX pedestal<br>Width: = 800 mm<br>Depth: = 500 mm |
| Protection category NEMA                | NEMA 1<br>NEMA 12                                                 |
| IP protection category to IEC 60<br>529 | IP 55                                                             |
| Packs of                                | 1 pc(s).                                                          |
| Net weight                              | 6.62                                                              |
| Gross weight                            | 6.623                                                             |
| Customs tariff number                   | 94039910                                                          |
| EAN                                     | 4028177983496                                                     |
| ETIM 9                                  | EC000784                                                          |
| ETIM 8                                  | EC000784                                                          |
| ECLASS 8.0                              | 27180504                                                          |
|                                         |                                                                   |