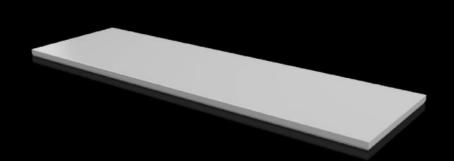

# CX 6730.970 Cover plate

State: 25/08/2025 (Source: rittal.com/uae-en)

## CX 6730.970 - Cover plate For CX console system

To seal the roof opening of CX pedestals and desk units.

#### **Features**

| Model No.                            | CX 6730.970                                                         |
|--------------------------------------|---------------------------------------------------------------------|
| Material                             | Sheet steel                                                         |
| Surface finish                       | Textured paint                                                      |
| Colour                               | RAL 7035                                                            |
| Supply includes                      | Assembly parts                                                      |
| To fit                               | Enclosure type: CX pedestal<br>Width: = 1,600 mm<br>Depth: = 500 mm |
| Protection category NEMA             | NEMA 1<br>NEMA 12                                                   |
| IP protection category to IEC 60 529 | IP 55                                                               |
| Packs of                             | 1 pc(s).                                                            |
| Net weight                           | 12.6                                                                |
| Gross weight                         | 12.8                                                                |
| Customs tariff number                | 94039910                                                            |
| EAN                                  | 4028177983472                                                       |
| ETIM 9                               | EC000784                                                            |
| ETIM 8                               | EC000784                                                            |
| ECLASS 8.0                           | 27180504                                                            |