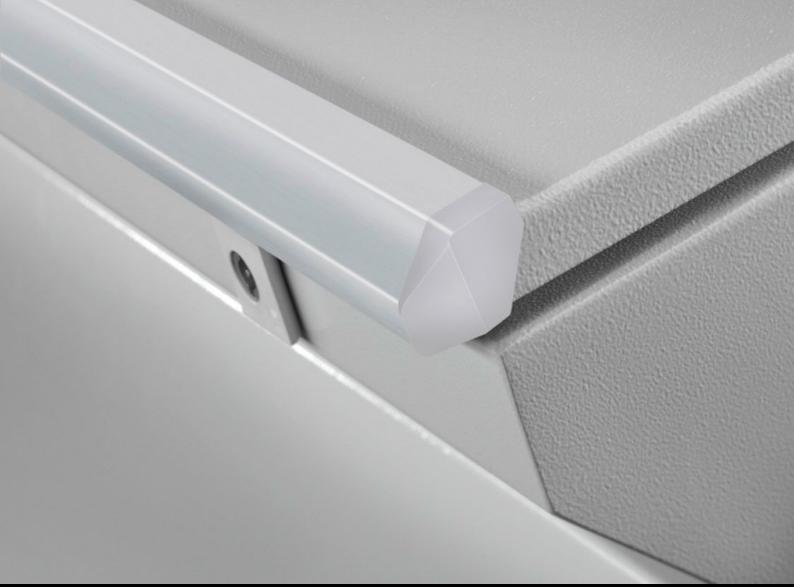

## TP 6731.120 - TP aluminium strip

Prevents wiring plans etc. from slipping.

## **Features**

| Model No.             | TP 6731.120                                                                            |
|-----------------------|----------------------------------------------------------------------------------------|
| Product description   | For retrospective external mounting on TP desk units, consoles and one-piece consoles. |
| Applications          | TP three-part/two-part                                                                 |
|                       | One-piece consoles TP                                                                  |
|                       | May be mounted on all enclosures/covers with 20 mm fold height                         |
|                       | (max. metal thickness 2 mm)                                                            |
| Material              | Extruded aluminium section                                                             |
|                       | Cover caps: Plastic                                                                    |
| Surface finish        | Aluminium extruded section: natural anodised                                           |
| Colour                | Cover caps: RAL 7035                                                                   |
| Length                | 1,750 mm                                                                               |
| Installation options  | Easily cut to length for other sizes                                                   |
|                       | 3 x width 600 mm                                                                       |
|                       | 2 x width 800 mm                                                                       |
|                       | 1 x width 1000 mm + 1 x width 600 mm                                                   |
|                       | 1 x width 1200 mm                                                                      |
|                       | 1 x width 1600 mm                                                                      |
| Packs of              | 1 pc(s).                                                                               |
| Net weight            | 0.847                                                                                  |
| Gross weight          | 0.947                                                                                  |
| Customs tariff number | 76169990                                                                               |
| EAN                   | 4028177662513                                                                          |
| ETIM 9                | EC002620                                                                               |
| ECLASS 8.0            | 27189261                                                                               |
|                       |                                                                                        |