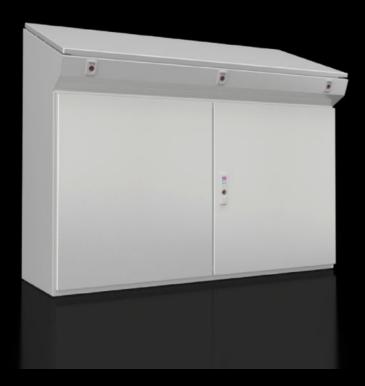

## CX 6742.000 - CX one-piece console

One-piece console for operating and monitoring, with large mounting plate and a high protection category of IP 55, available in four different widths.

#### **Features**

| Model No.       | CX 6742.000                                                                                                                                                                                                                                                                  |
|-----------------|------------------------------------------------------------------------------------------------------------------------------------------------------------------------------------------------------------------------------------------------------------------------------|
| Design          | One-piece consoles                                                                                                                                                                                                                                                           |
| Material        | Enclosure: Sheet steel 1.5 mm  Door and console cover: Sheet steel, 2.0 mm, all-round foamed-in PU seal  Mounting plate: Sheet steel, 2.5 mm                                                                                                                                 |
| Surface finish  | Enclosure, cover and door: Dipcoat-primed, powder-coated on the outside, textured paint  Mounting plate: Zinc-plated                                                                                                                                                         |
| Colour          | RAL 7035                                                                                                                                                                                                                                                                     |
| Supply includes | Enclosure, solid back and sides Door or double-door at front, with 3-point locking system Mounting plate Cover with cam locks, hinged at the rear, 2 stays with automatic latching. Automatic unlatching on the left, manual on the right. Gland plate Lock: 3 mm double-bit |
| Dimensions      | Width: 1,200 mm<br>Height: 970 mm<br>Depth: 400 mm                                                                                                                                                                                                                           |