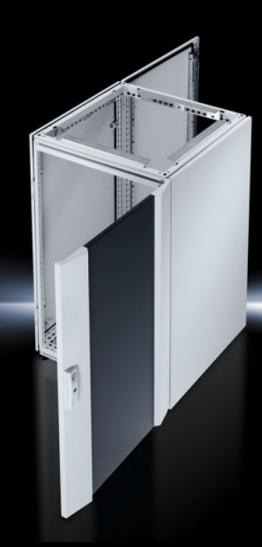

#### IW 6900.100 - Industrial Workstations

Lower enclosure based on TS 8 for Industrial Workstations.

#### **Features**

| Model No.                            | IW 6900.100                                                                                                                  |
|--------------------------------------|------------------------------------------------------------------------------------------------------------------------------|
| Design                               | Designer door, rear door                                                                                                     |
| Material                             | Enclosure, designer door, rear door: Sheet steel                                                                             |
| Surface finish                       | Enclosure: Dipcoat-primed, powder-coated on the outside, textured paint                                                      |
| Colour                               | Enclosure: RAL 7035                                                                                                          |
| Supply includes                      | Enclosure with side panels screw-fastened from the inside, base with gland plate and levelling feet Designer door, rear door |
| Dimensions                           | Width: 600 mm<br>Height: 900 mm<br>Depth: 600 mm                                                                             |
| IP protection category to IEC 60 529 | IP 55                                                                                                                        |
| Protection category NEMA             | NEMA 12                                                                                                                      |
| Packs of                             | 1 pc(s).                                                                                                                     |
| Net weight                           | 58.103                                                                                                                       |
| Gross weight                         | 59.9                                                                                                                         |
| Customs tariff number                | 94032080                                                                                                                     |
| EAN                                  | 4028177290044                                                                                                                |
| ETIM 9                               | EC002502                                                                                                                     |
| ECLASS 8.0                           | 27180501                                                                                                                     |