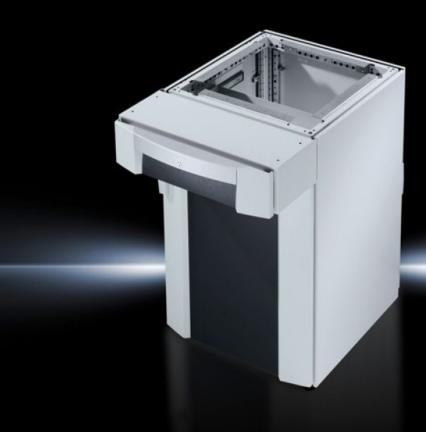

### IW 6900.400 - Industrial Workstations

Lower enclosure based on TS 8 for Industrial Workstations.

#### **Features**

| Model No.                            | IW 6900.400                                                                                                                                  |
|--------------------------------------|----------------------------------------------------------------------------------------------------------------------------------------------|
| Design                               | Drawer section, designer door, rear door                                                                                                     |
| Material                             | Enclosure, drawer tray, designer door and rear door: Sheet steel                                                                             |
| Surface finish                       | Enclosure: Dipcoat-primed, powder-coated on the outside, textured paint                                                                      |
| Colour                               | Enclosure: RAL 7035                                                                                                                          |
| Supply includes                      | Enclosure with side panels screw-fastened from the inside, base with gland plate and levelling feet Drawer section, designer door, rear door |
| Depth with drawer section            | 890 mm                                                                                                                                       |
| Dimensions                           | Width: 600 mm<br>Height: 900 mm<br>Depth: 600 mm                                                                                             |
| IP protection category to IEC 60 529 | IP 54                                                                                                                                        |
| Protection category NEMA             | NEMA 12                                                                                                                                      |
| Packs of                             | 1 pc(s).                                                                                                                                     |
| Net weight                           | 70.81                                                                                                                                        |
| Gross weight                         | 73                                                                                                                                           |
| EAN                                  | 4028177290068                                                                                                                                |
| ETIM 9                               | EC002502                                                                                                                                     |
| ECLASS 8.0                           | 27180501                                                                                                                                     |