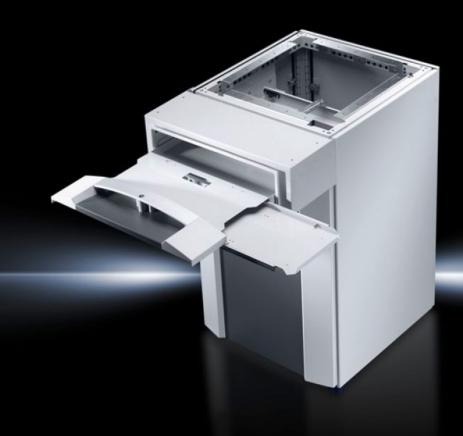

## IW 6900.410 - Industrial Workstations

Lower enclosure based on TS 8 for Industrial Workstations.

## Features

| Model No.                               | IW 6900.410                                                                                                                                                               |
|-----------------------------------------|---------------------------------------------------------------------------------------------------------------------------------------------------------------------------|
| Design                                  | Drawer section for keyboard and mouse, designer door, rear door                                                                                                           |
| Material                                | Enclosure, drawer section for keyboard and mouse, designer door, rear door: Sheet steel                                                                                   |
| Surface finish                          | Enclosure: Dipcoat-primed, powder-coated on the outside, textured paint                                                                                                   |
| Colour                                  | Enclosure: RAL 7035                                                                                                                                                       |
| Supply includes                         | Enclosure with side panels screw-fastened from the inside, base<br>with gland plate and levelling feet<br>Drawer section for keyboard and mouse, designer door, rear door |
| Depth with drawer section               | 890 mm                                                                                                                                                                    |
| Dimensions                              | Width: 600 mm<br>Height: 900 mm<br>Depth: 600 mm                                                                                                                          |
| IP protection category to IEC 60<br>529 | IP 54                                                                                                                                                                     |
| Protection category NEMA                | NEMA 12                                                                                                                                                                   |
| Packs of                                | 1 pc(s).                                                                                                                                                                  |
| Weight/pack                             | 73 kg                                                                                                                                                                     |
| EAN                                     | 4028177423046                                                                                                                                                             |
| ETIM 7.0                                | EC002502                                                                                                                                                                  |
| ECLASS 8.0                              | 27180501                                                                                                                                                                  |
|                                         |                                                                                                                                                                           |