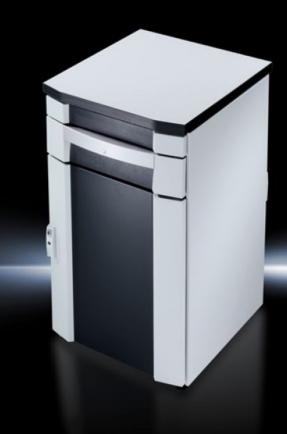

# IW 6901.100 - Industrial Workstations

Lower enclosure based on TS 8 for Industrial Workstations.

#### **Features**

| Model No.                               | IW 6901.100                                                                                                                                                                                 |
|-----------------------------------------|---------------------------------------------------------------------------------------------------------------------------------------------------------------------------------------------|
| Design                                  | Worktop, keyboard drawer, designer door, rear door                                                                                                                                          |
| Material                                | Enclosure, keyboard drawer, designer door and rear door: Sheet steel Worktop: Chipboard (plastic-laminated on both sides (edging))                                                          |
| Surface finish                          | Enclosure: Dipcoat-primed, powder-coated on the outside, textured paint                                                                                                                     |
| Colour                                  | Enclosure, worktop: RAL 7035<br>Worktop edge strip: RAL 7015                                                                                                                                |
| Supply includes                         | Enclosure with side panels screw-fastened from the inside, base with gland plate and levelling feet Worktop, keyboard drawer, designer door, rear door Worktop, W x H x D 610 x 38 x 645 mm |
| Dimensions                              | Width: 600 mm<br>Height: 1,000 mm<br>Depth: 645 mm                                                                                                                                          |
| IP protection category to IEC 60<br>529 | IP 54                                                                                                                                                                                       |
| Protection category NEMA                | NEMA 12                                                                                                                                                                                     |
| Packs of                                | 1 pc(s).                                                                                                                                                                                    |
| Net weight                              | 88.464                                                                                                                                                                                      |
| Gross weight                            | 91.2                                                                                                                                                                                        |
| EAN                                     | 4028177305649                                                                                                                                                                               |
| ETIM 9                                  | EC002502                                                                                                                                                                                    |
| ECLASS 8.0                              | 27180501                                                                                                                                                                                    |