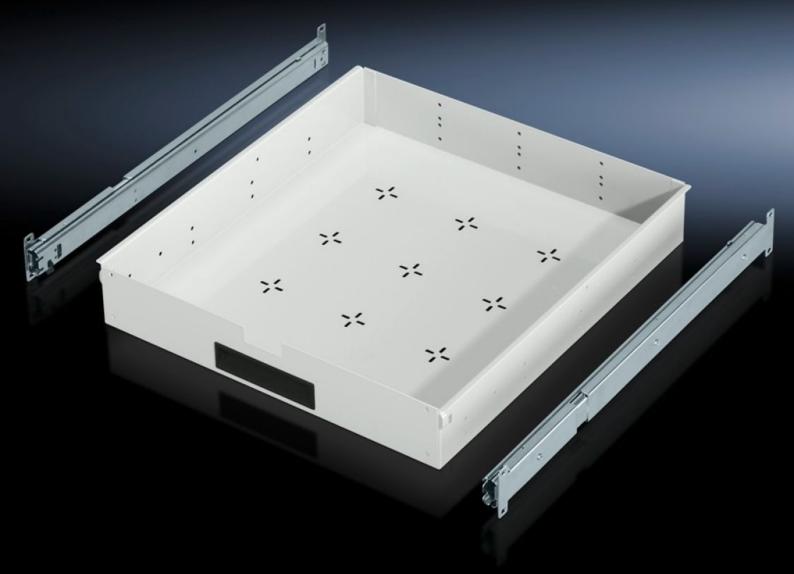

## IW 6902.700 - Drawer tray Pull-out

For enclosures with TS frame construction in series IW, PC.

## **Features**

| Model No.                     | IW 6902.700                                                                                                    |
|-------------------------------|----------------------------------------------------------------------------------------------------------------|
| Material                      | Sheet steel                                                                                                    |
| Colour                        | RAL 7035                                                                                                       |
| Supply includes               | 2 telescopic slides                                                                                            |
| Installation options          | For enclosures with TS frame construction in series IW, PC.                                                    |
| Load capacity                 | 40 kg surface load, static                                                                                     |
| Dimensions                    | Width: 484.5 mm<br>Height: 83 mm<br>Depth: 519 mm                                                              |
| To fit                        | Enclosure type: IW PC Width: = 600 mm Depth: ≥ 600 mm ≤ 800 mm                                                 |
| Packs of                      | 1 pc(s).                                                                                                       |
| Net weight                    | 8.227                                                                                                          |
| Gross weight                  | 8.66                                                                                                           |
| PCF per pack (cradle-to-gate) | 32.8 kg CO2 eq (Cat B)                                                                                         |
| Note on PCF category          | Category B: PCF value (cradle-to-gate) based on the product weight, approximately calculated and self-declared |
| Customs tariff number         | 94039910                                                                                                       |
| EAN                           | 4028177289857                                                                                                  |
| ETIM 9                        | EC002620                                                                                                       |
| ECLASS 8.0                    | 27189261                                                                                                       |