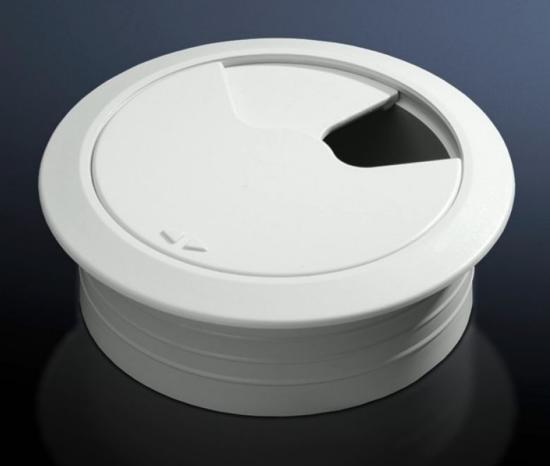

## IW 6902.770 - Cable gland for IW worktops

To fit drilled holes  $\emptyset$  60 mm. For the entry of cables with pre-assembled connectors, the rotating flap and cover are easily removed.

## **Features**

| Model No.             | IW 6902.770                                                                                                                                 |
|-----------------------|---------------------------------------------------------------------------------------------------------------------------------------------|
| Product description   | To fit drilled holes Ø 60 mm. For the entry of cables with pre-<br>assembled connectors, the rotating flap and cover are easily<br>removed. |
| Material              | Plastic                                                                                                                                     |
| Colour                | RAL 7035                                                                                                                                    |
| Ø hole                | 60 mm                                                                                                                                       |
| Packs of              | 1 pc(s).                                                                                                                                    |
| Net weight            | 0.024                                                                                                                                       |
| Gross weight          | 0.025                                                                                                                                       |
| Customs tariff number | 39269097                                                                                                                                    |
| EAN                   | 4028177399303                                                                                                                               |
| ETIM 9                | EC002502                                                                                                                                    |
| ECLASS 8.0            | 27180501                                                                                                                                    |