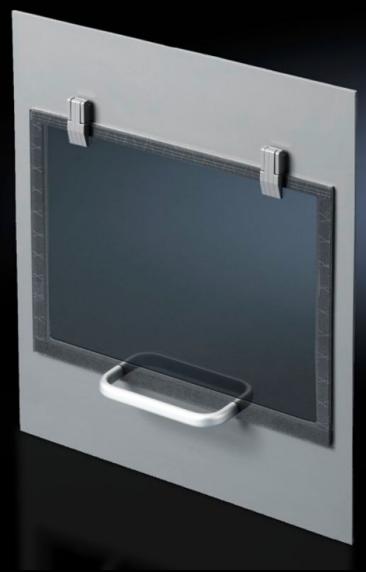

## IW 6903.200 - Paper removal flap for installation in surfaces

For installation in surfaces, facilitates easy removal of pages from the printer without opening the enclosure door.

## **Features**

| Model No.             | IW 6903.200                                                                                                                |
|-----------------------|----------------------------------------------------------------------------------------------------------------------------|
| Design                | DIN A4                                                                                                                     |
| Product description   | Facilitates easy removal of pages from the printer without opening the enclosure door. Plexiglass flap with magnetic lock. |
| Colour                | RAL 7015                                                                                                                   |
| Packs of              | 1 pc(s).                                                                                                                   |
| Net weight            | 1.904                                                                                                                      |
| Gross weight          | 2.12                                                                                                                       |
| Customs tariff number | 94039910                                                                                                                   |
| EAN                   | 4028177524729                                                                                                              |
| ETIM 9                | EC002617                                                                                                                   |
| ECLASS 8.0            | 27189260                                                                                                                   |