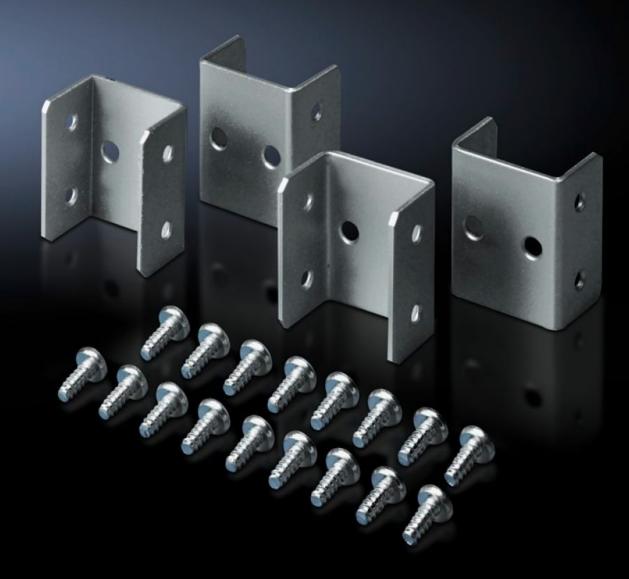

## TE 7000.640 - Baying kit for TE 7000

For connecting individual enclosures into bayed suites at the sides.

## Features

| Model No.           | TE 7000.640                                                                                                                           |
|---------------------|---------------------------------------------------------------------------------------------------------------------------------------|
| Product description | For connecting individual enclosures into bayed suites at the sides.<br>The enclosures are connected between the base and roof frame. |
| Material            | Sheet steel, zinc-plated                                                                                                              |
| Supply includes     | Assembly parts                                                                                                                        |
| Dimensions          | Width: 40 mm                                                                                                                          |
| Packs of            | 4 pc(s).                                                                                                                              |
| ECLASS 8.0          | 27189263                                                                                                                              |