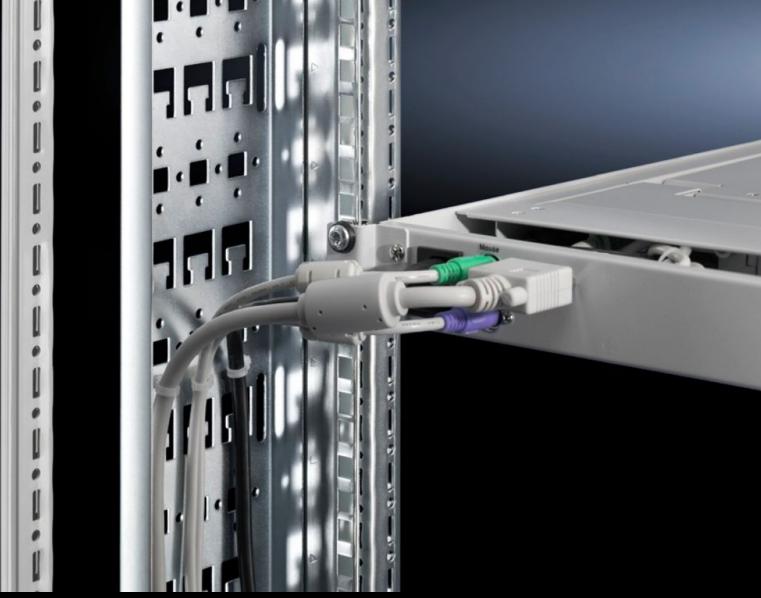

## DK 7000.685 - Cable route for TE

For rear, side attachment of a cable tray to mounting frames inside enclosure systems TE, allows vertical cable management independently of the enclosure frame.

## Tender text

Cable route on the mounting frame 100 mm wide cable route, 1700 mm high, including mounting kit

Material: Sheet steel, zinc-plated, passivated

© Rittal 2025 2