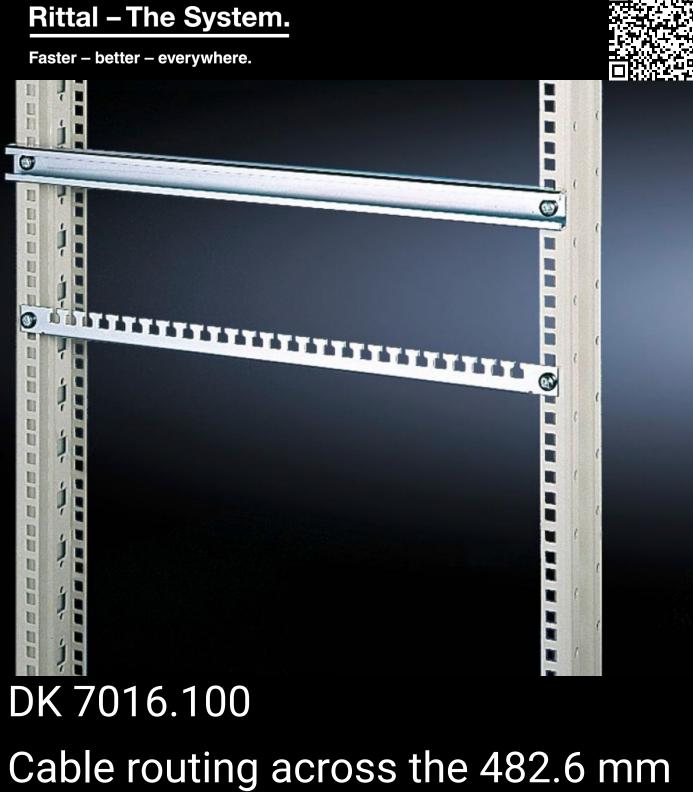

## DK 7016.100 - Cable routing across the 482.6 mm (19") mounting level

For fastening across all 482.6 mm (19") mounting angles, for cable ties.

## Features

| Model No.             | DK 7016.100                                                                               |
|-----------------------|-------------------------------------------------------------------------------------------|
| Design                | C rail                                                                                    |
| Product description   | For fastening across all 482.6 mm (19") mounting angles, for cable ties and cable clamps. |
| Material              | Sheet steel                                                                               |
| Surface finish        | Zinc-plated                                                                               |
| Supply includes       | Assembly parts                                                                            |
| Dimensions            | Width: 482.6 mm                                                                           |
| Packs of              | 6 pc(s).                                                                                  |
| Net weight            | 2.13                                                                                      |
| Gross weight          | 2.311                                                                                     |
| Customs tariff number | 73269098                                                                                  |
| EAN                   | 4028177147300                                                                             |
| ETIM 9                | EC000386                                                                                  |
| ECLASS 8.0            | 27400604                                                                                  |

## Tender text

C rails for 482.6 mm (19") mounting angles The C rail is fastened across 482.6 mm (19") mounting angles. The cables may be routed and fastened using cable ties, in line with system requirements. Material: sheet steel Surface finish: passivated Dimension: length 482.6 mm Supply includes Assembly parts