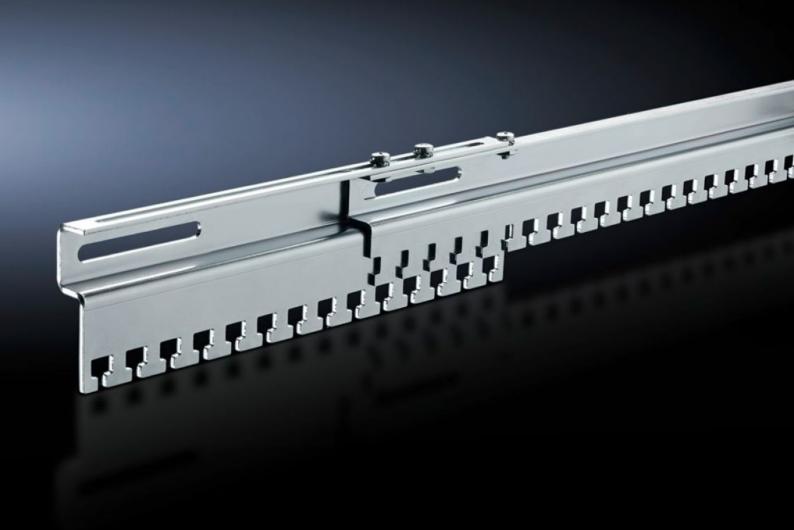

# DK 7016.150 - Cable clamp, variable for enclosure-independent mounting

For enclosure-independent mounting, variable attachment from 450 to 800 mm for flexible cable clamping in two variants: as C rails or T-head rail.

#### **Features**

| Model No.             | DK 7016.150                                                                                                                                                                                                                     |
|-----------------------|---------------------------------------------------------------------------------------------------------------------------------------------------------------------------------------------------------------------------------|
| Design                | T-head rail                                                                                                                                                                                                                     |
| Product description   | Variable attachment from 450 to 800 mm for flexible cable clamping in two variants. Supports attachment to punched sections with and without mounting flanges and direct screw-fastening onto mounting plates and other panels. |
| Material              | Sheet steel                                                                                                                                                                                                                     |
| Surface finish        | Zinc-plated                                                                                                                                                                                                                     |
| Supply includes       | Assembly parts                                                                                                                                                                                                                  |
| Packs of              | 1 pc(s).                                                                                                                                                                                                                        |
| Net weight            | 0.6                                                                                                                                                                                                                             |
| Gross weight          | 1.043                                                                                                                                                                                                                           |
| Customs tariff number | 73269098                                                                                                                                                                                                                        |
| EAN                   | 4028177551565                                                                                                                                                                                                                   |
| ETIM 9                | EC002620                                                                                                                                                                                                                        |
| ECLASS 8.0            | 27189261                                                                                                                                                                                                                        |

### Tender text

Cable clamp, variable, T-head version

Cable clamp rail, length-adjustable, for flexible attachment irrespective of the enclosure system used. Variable attachment of 450 - 800 mm. The cable clamping occurs by means of fixing to Theads.

Dimensions: L(mm): 450 - 800 mm Sheet steel, zinc-plated, passivated

© Rittal 2025 3