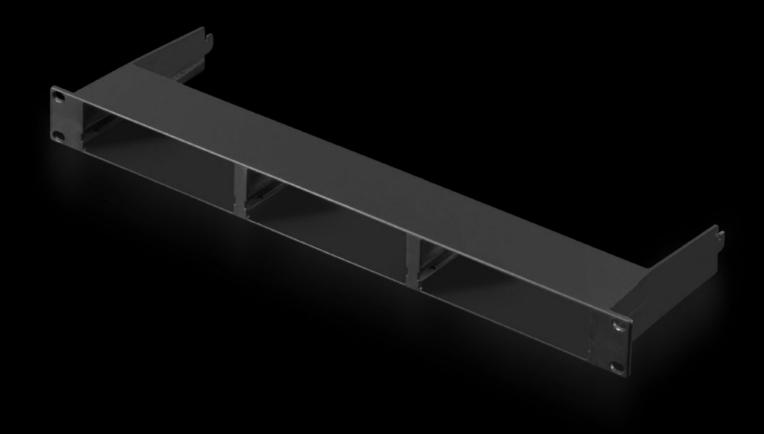

## DK 7030.088 - CMC III mounting units

To accommodate CMC III components.

#### **Features**

| Model No.           | DK 7030.088                                                                                                                                                                                                           |
|---------------------|-----------------------------------------------------------------------------------------------------------------------------------------------------------------------------------------------------------------------|
| Design              | For PU, PU Compact, control units, CMC III CAN bus unit and CMC III power pack.                                                                                                                                       |
| Product description | Depending on the design, the mounting unit can accommodate 1 or 3 Processing Units / sensor units etc. The 482.6 mm version (19" levels) can accommodate 3 units. The enclosure frame version can accommodate 1 unit. |
| Benefits            | Fire protection: Self-extinguishing to UL 94 HB                                                                                                                                                                       |
| Applications        | Accommodation of CMC III components.                                                                                                                                                                                  |
| Function principle  | CMC III Processing Unit                                                                                                                                                                                               |
|                     | CMC III Processing Unit Compact                                                                                                                                                                                       |
|                     | CMC III control unit                                                                                                                                                                                                  |
|                     | CMC III power pack                                                                                                                                                                                                    |
|                     | CMC III LTE unit                                                                                                                                                                                                      |
|                     | CMC III door control module                                                                                                                                                                                           |
| Material            | Plastic                                                                                                                                                                                                               |
|                     | Plastic                                                                                                                                                                                                               |
| Colour              | RAL 9005                                                                                                                                                                                                              |

### **Features**

| Supply includes               | Mounting unit 1 U 2 blanking covers Assembly parts                                                                                                     |
|-------------------------------|--------------------------------------------------------------------------------------------------------------------------------------------------------|
| Number of locations           | 3                                                                                                                                                      |
| Installation options          | 482.6 mm (19") level                                                                                                                                   |
| Note                          | For installing CMC III units in network and server racks To accommodate up to three CMC III enclosures and for mounting in the 482.6 mm (19") section. |
| Dimensions                    | Width: 482.6 mm<br>Depth: 141 mm                                                                                                                       |
| Packs of                      | 1 pc(s).                                                                                                                                               |
| Net weight                    | 0.423                                                                                                                                                  |
| Gross weight                  | 0.539                                                                                                                                                  |
| PCF per pack (cradle-to-gate) | 2.1 kg CO2 eq (Cat B)                                                                                                                                  |
| Note on PCF category          | Category B: PCF value (cradle-to-gate) based on the product weight, approximately calculated and self-declared                                         |
| Customs tariff number         | 39269097                                                                                                                                               |
| EAN                           | 4028177709423                                                                                                                                          |
| ETIM 9                        | EC002627                                                                                                                                               |
| ECLASS 8.0                    | 27189253                                                                                                                                               |